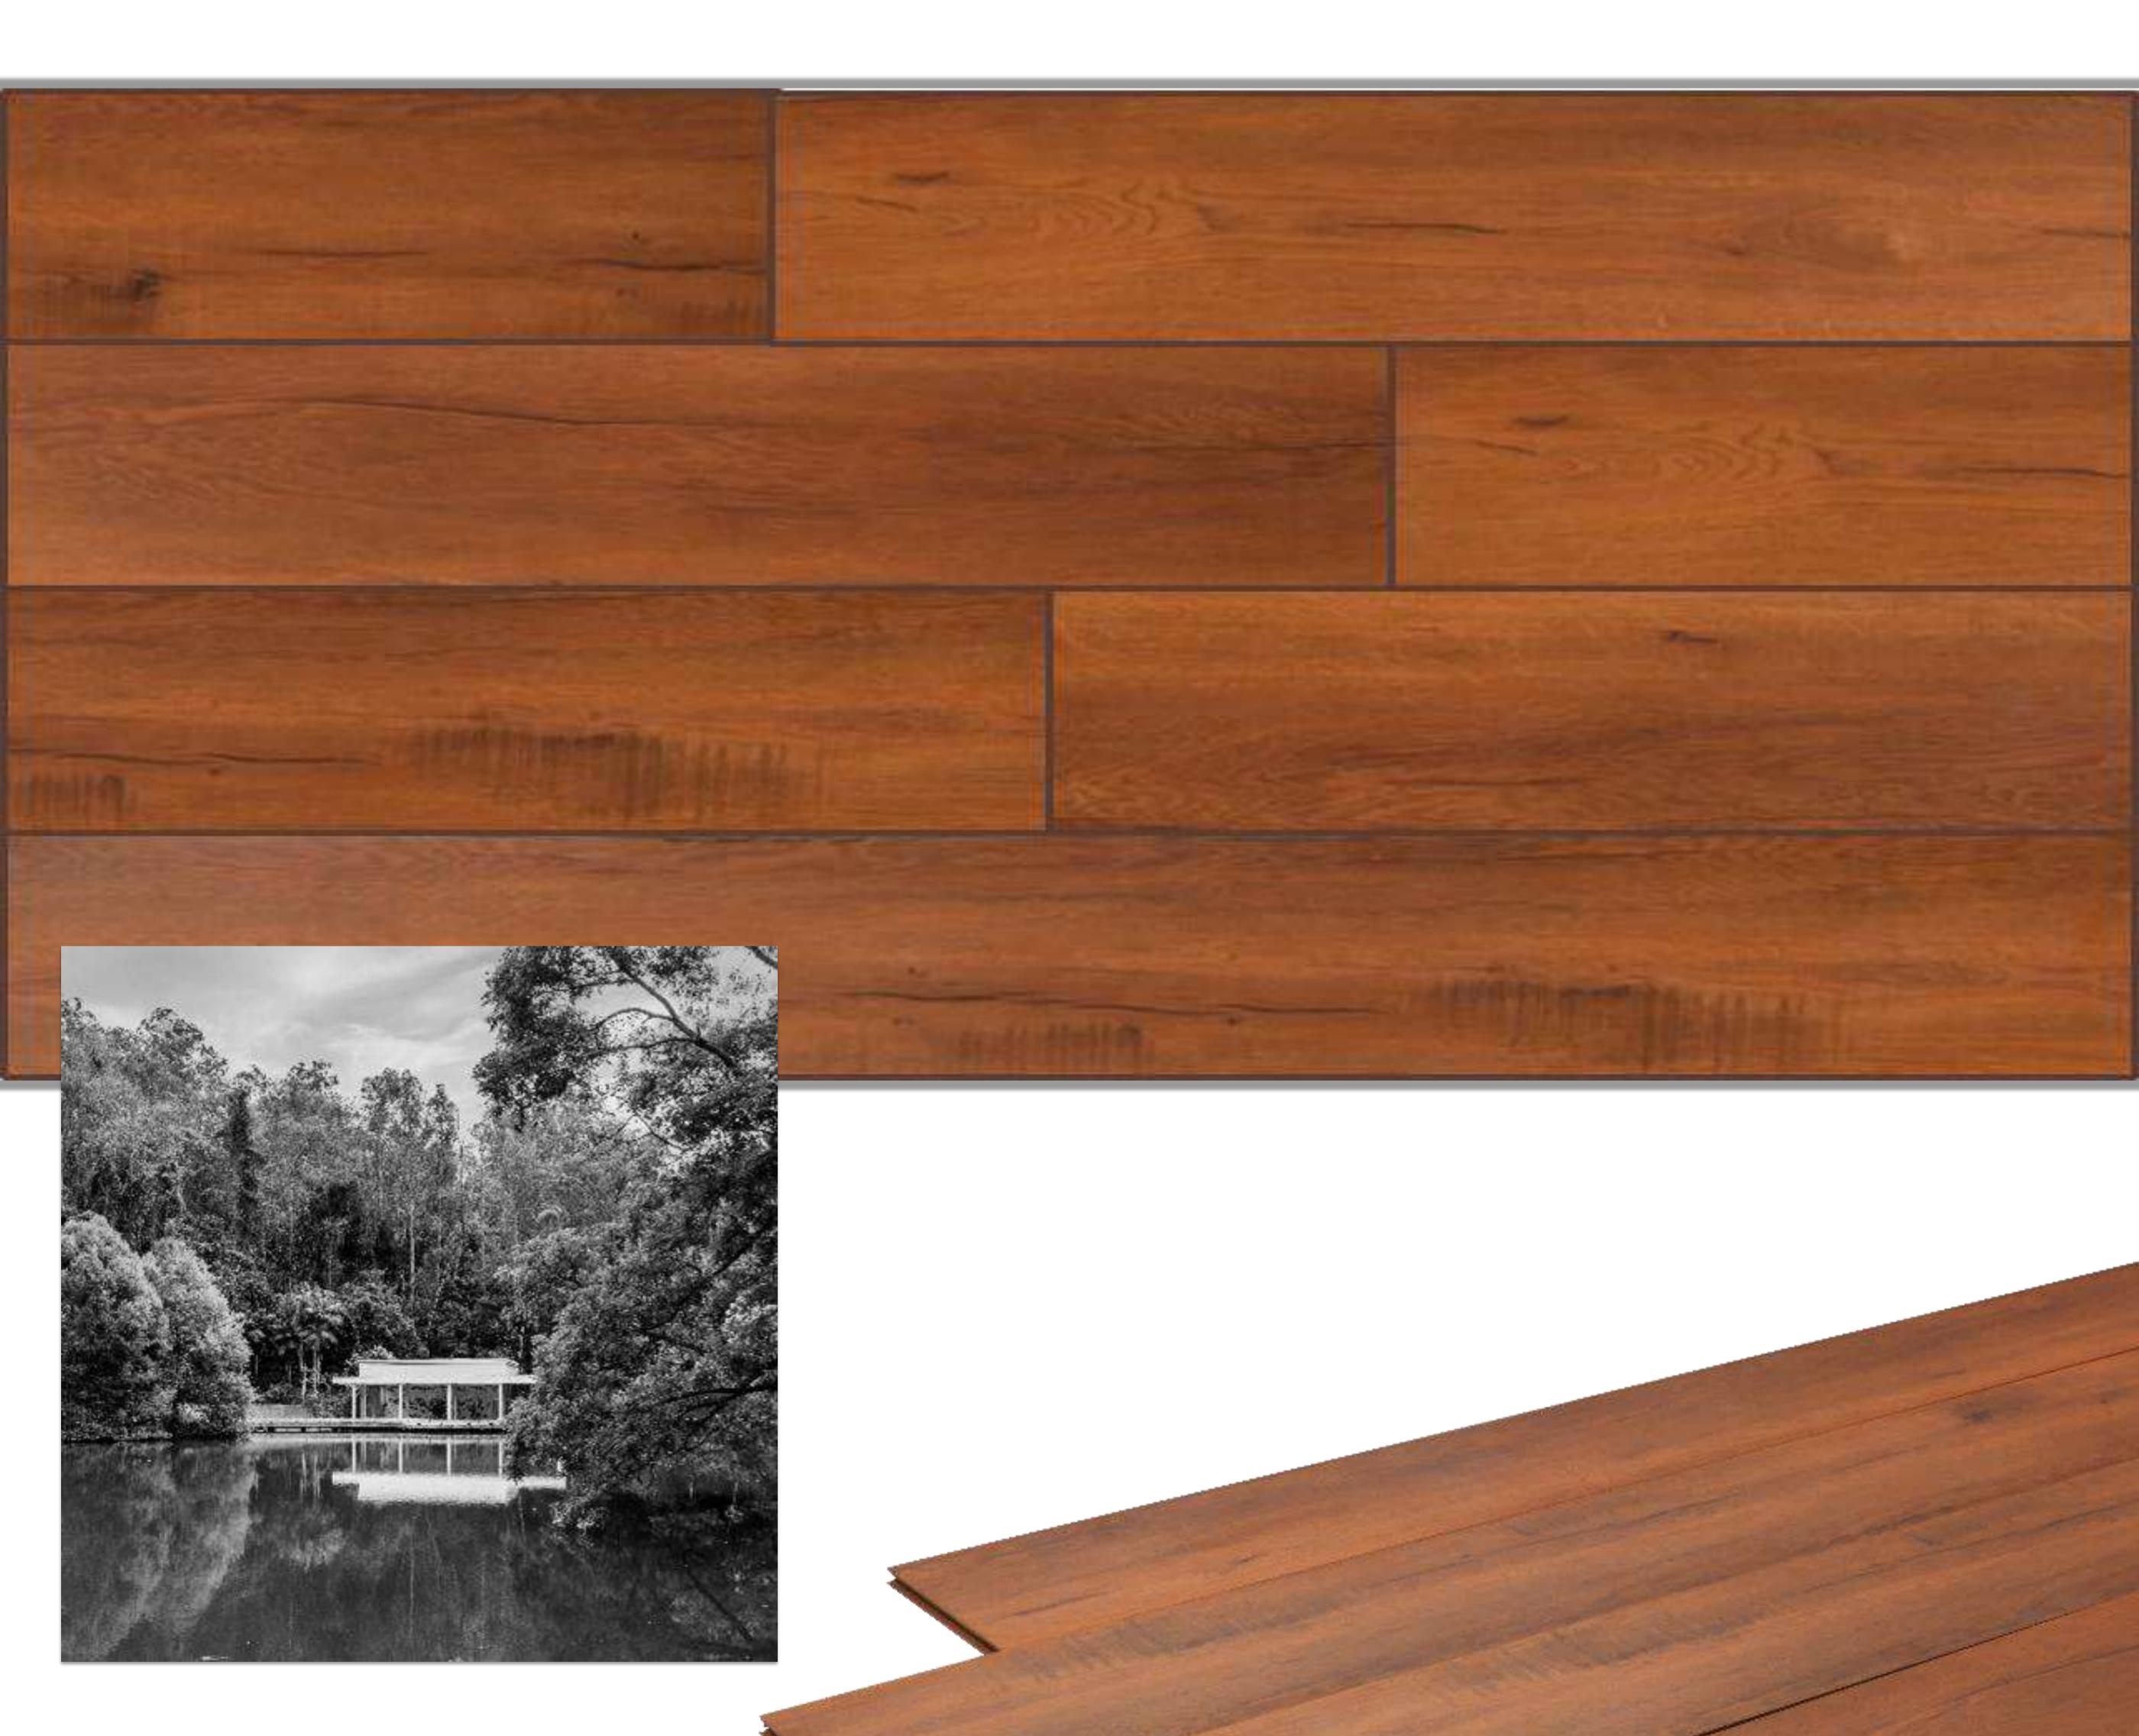

### THICKNESS 12mm with wax coated on all 4 sides



# 12001 Royal Oak





## 12002 Red Cedar





### 12003 American Walnut



### "Step into luxury with stunning

#### laminate flooring that replicates the

#### look of real hardwood."





## 12004 Mexican Grey







#### "Experience the perfect blend of



#### premium laminate flooring."





# 12005 Honey Dew



### "Discover the endless design

#### possibilities with our wide range of

### laminate flooring options."





## 12006 Australian Walnut



#### "Indulge in the rich textures and

### exquisite finishes of our highquality laminate flooring."





# 12007 Cherry Maple



### "Upgrade your living space with

### laminate flooring that is resistant to

#### stains, scratches, and wear."





## **12008** Natural Oak



#### "Create a warm and inviting

#### atmosphere with the natural

### beauty of laminate flooring."





### www.k2impex.in l marketing@k2impex.in