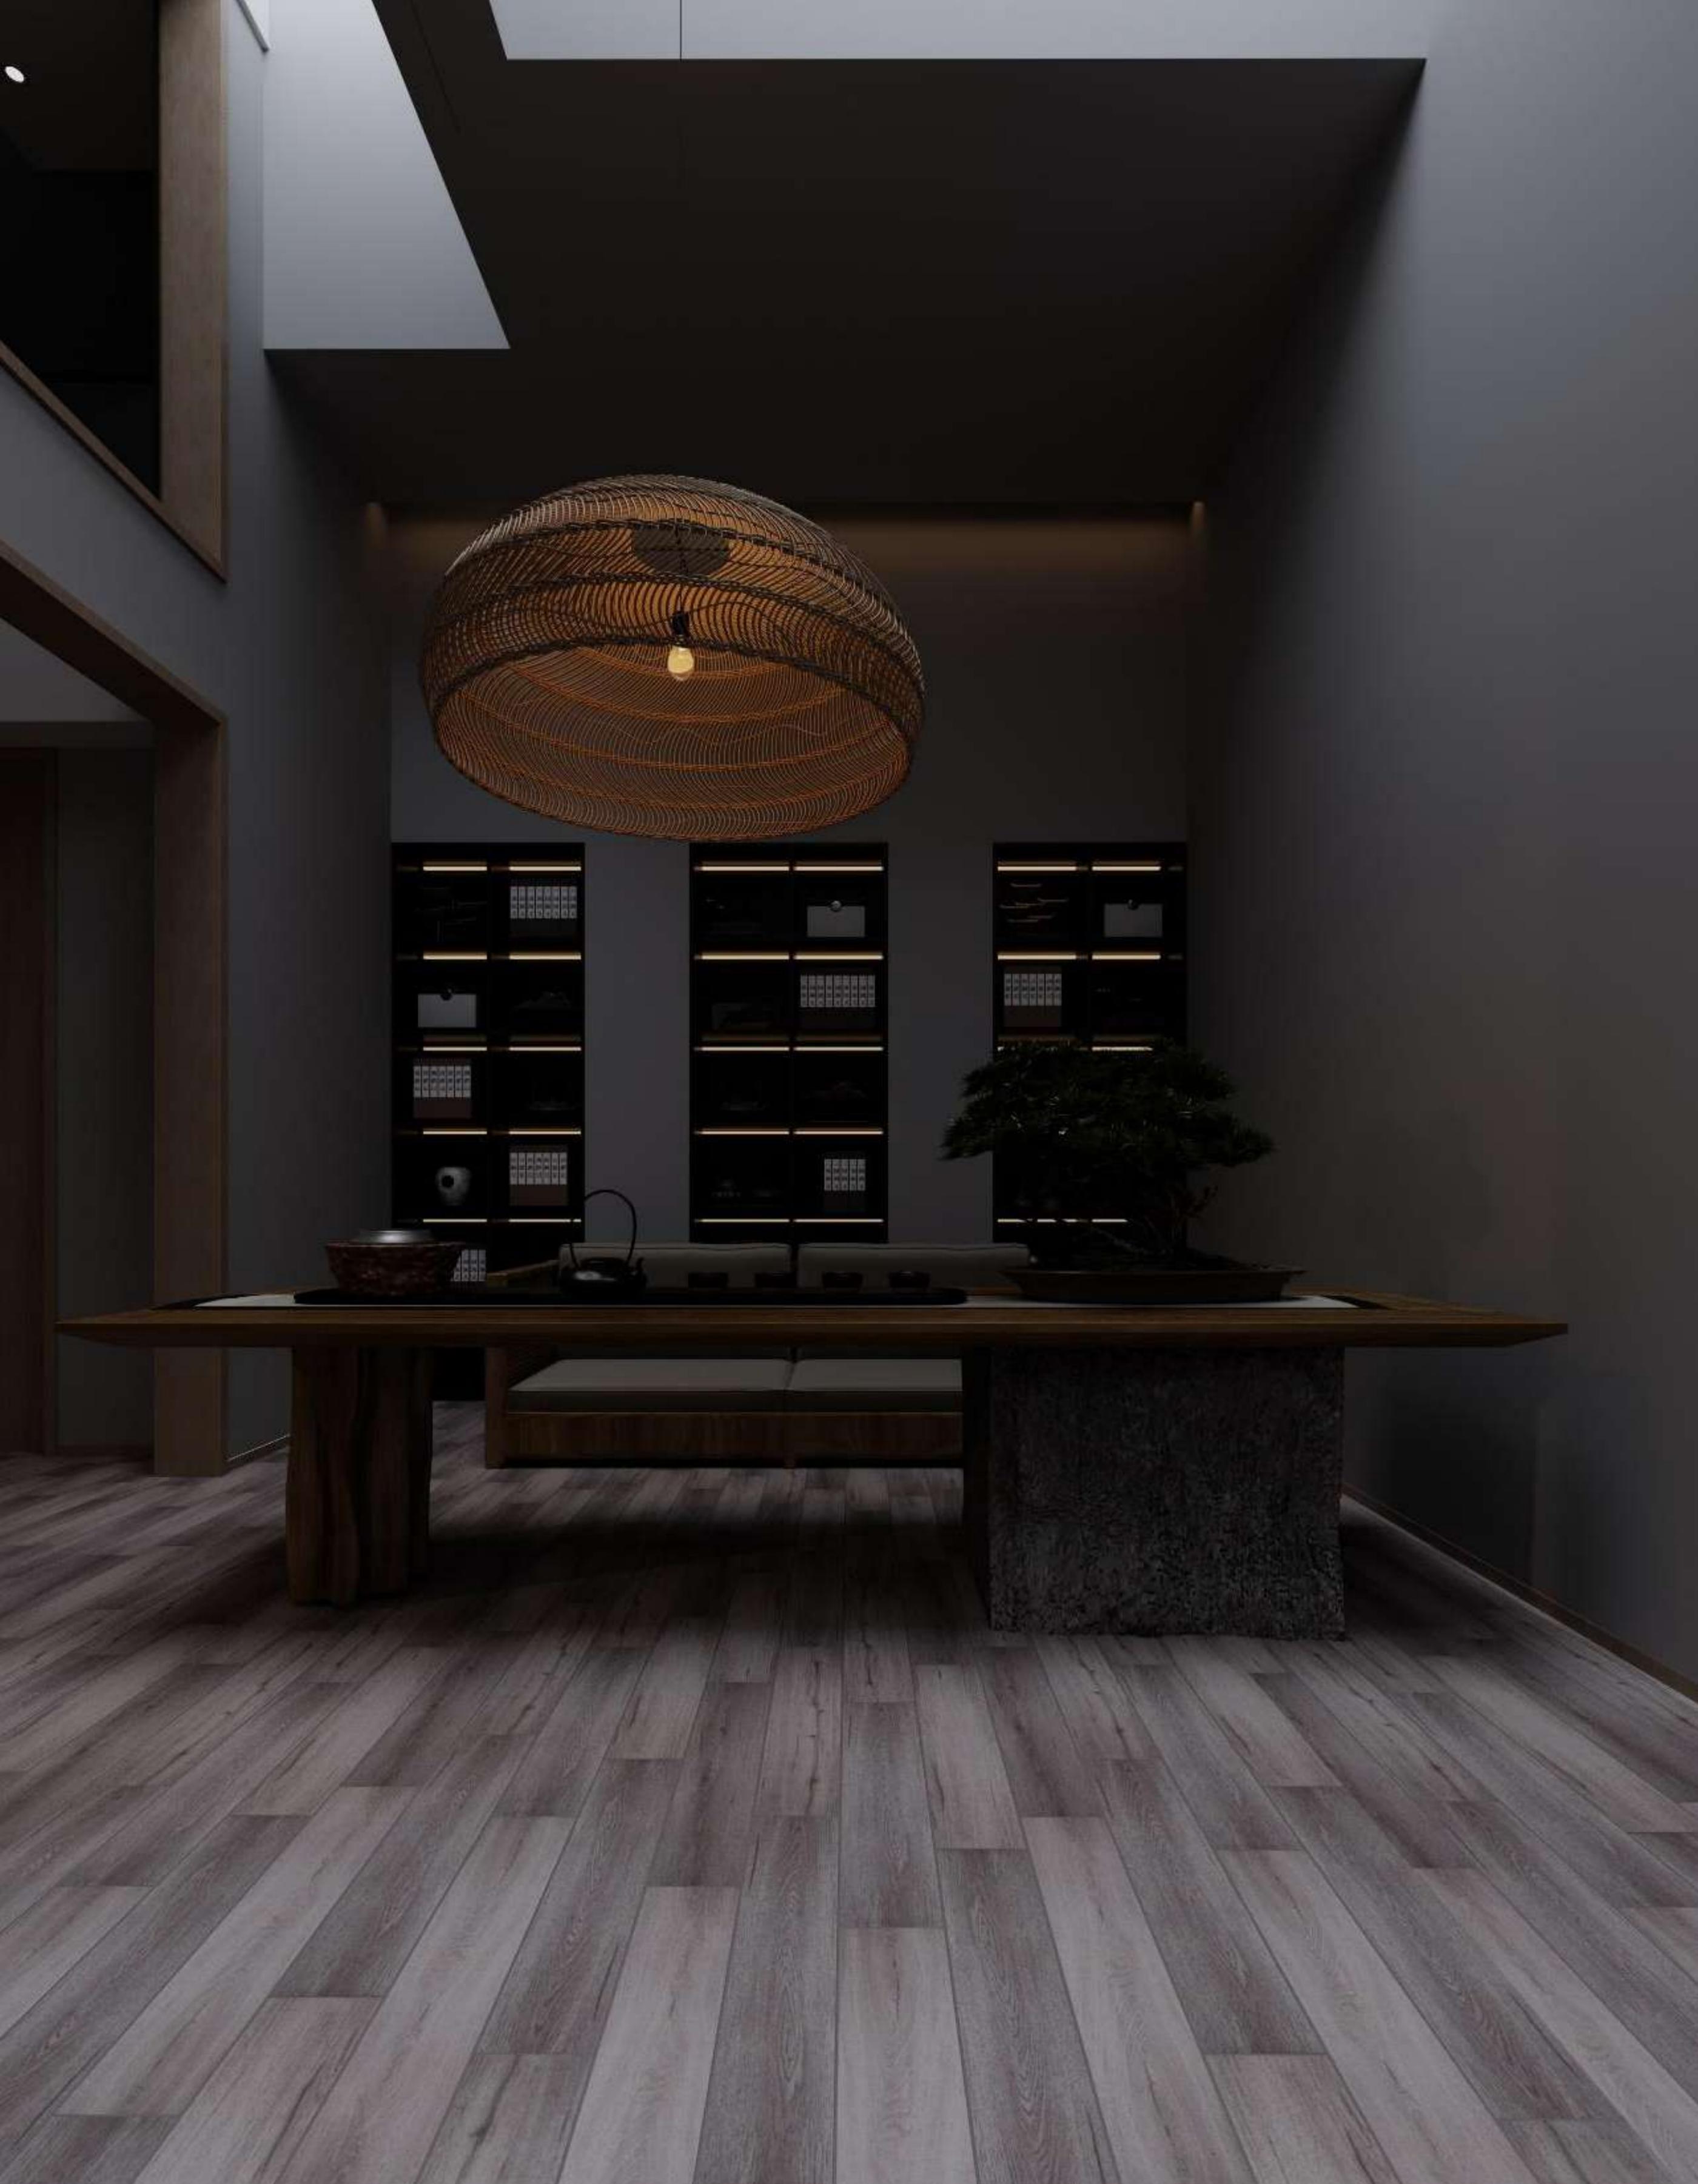

### THICKNESS 12mm with wax coated on all 4 sides



# 12001 Royal Oak





## 12002 Red Cedar





### 12003 American Walnut



### "Step into luxury with stunning

#### laminate flooring that replicates the

#### look of real hardwood."





## 12004 Mexican Grey







#### "Experience the perfect blend of



#### premium laminate flooring."





# 12005 Honey Dew



### "Discover the endless design

#### possibilities with our wide range of

### laminate flooring options."





## 12006 Australian Walnut



#### "Indulge in the rich textures and

### exquisite finishes of our highquality laminate flooring."





# 12007 Cherry Maple



### "Upgrade your living space with

### laminate flooring that is resistant to

#### stains, scratches, and wear."





## **12008** Natural Oak



#### "Create a warm and inviting

#### atmosphere with the natural

### beauty of laminate flooring."





### www.k2impex.in l marketing@k2impex.in