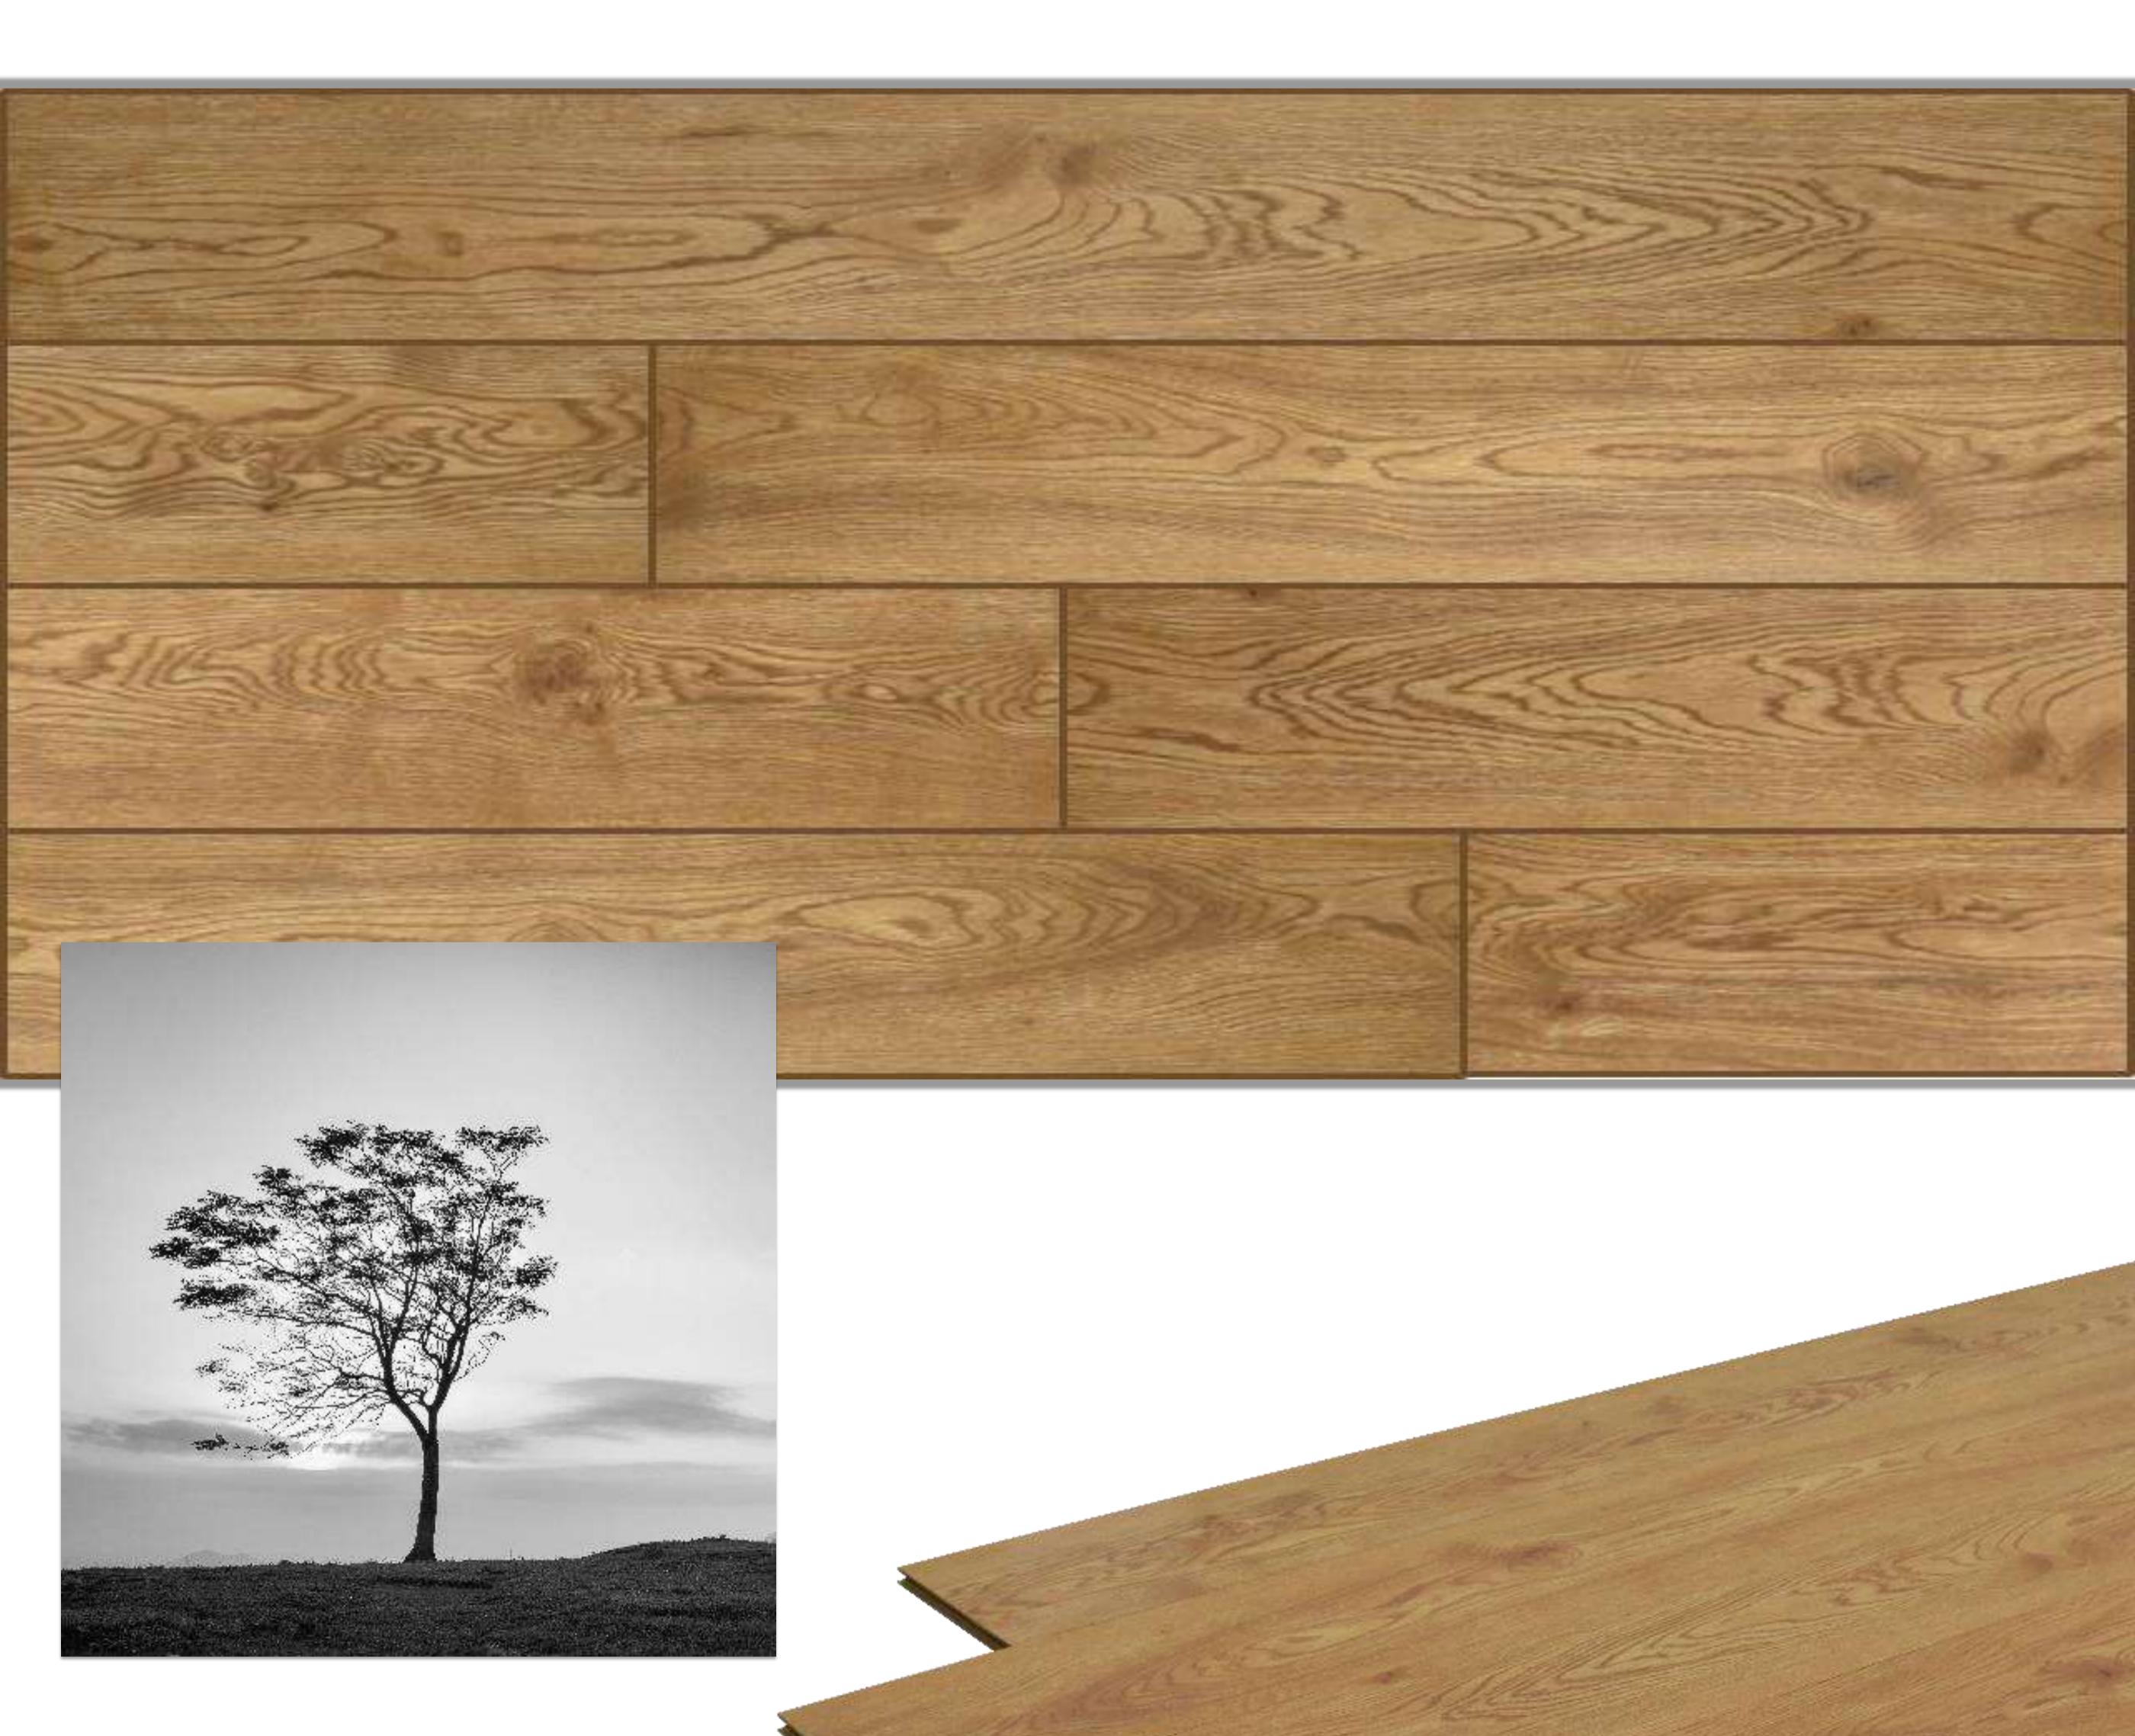

### THICKNESS 12mm with wax coated on all 4 sides



# 12001 Royal Oak





## 12002 Red Cedar





### 12003 American Walnut



### "Step into luxury with stunning

#### laminate flooring that replicates the

#### look of real hardwood."





## 12004 Mexican Grey







#### "Experience the perfect blend of



#### premium laminate flooring."





# 12005 Honey Dew



### "Discover the endless design

#### possibilities with our wide range of

### laminate flooring options."





## 12006 Australian Walnut



#### "Indulge in the rich textures and

### exquisite finishes of our highquality laminate flooring."





# 12007 Cherry Maple



### "Upgrade your living space with

### laminate flooring that is resistant to

#### stains, scratches, and wear."





## **12008** Natural Oak



#### "Create a warm and inviting

#### atmosphere with the natural

### beauty of laminate flooring."





### www.k2impex.in l marketing@k2impex.in