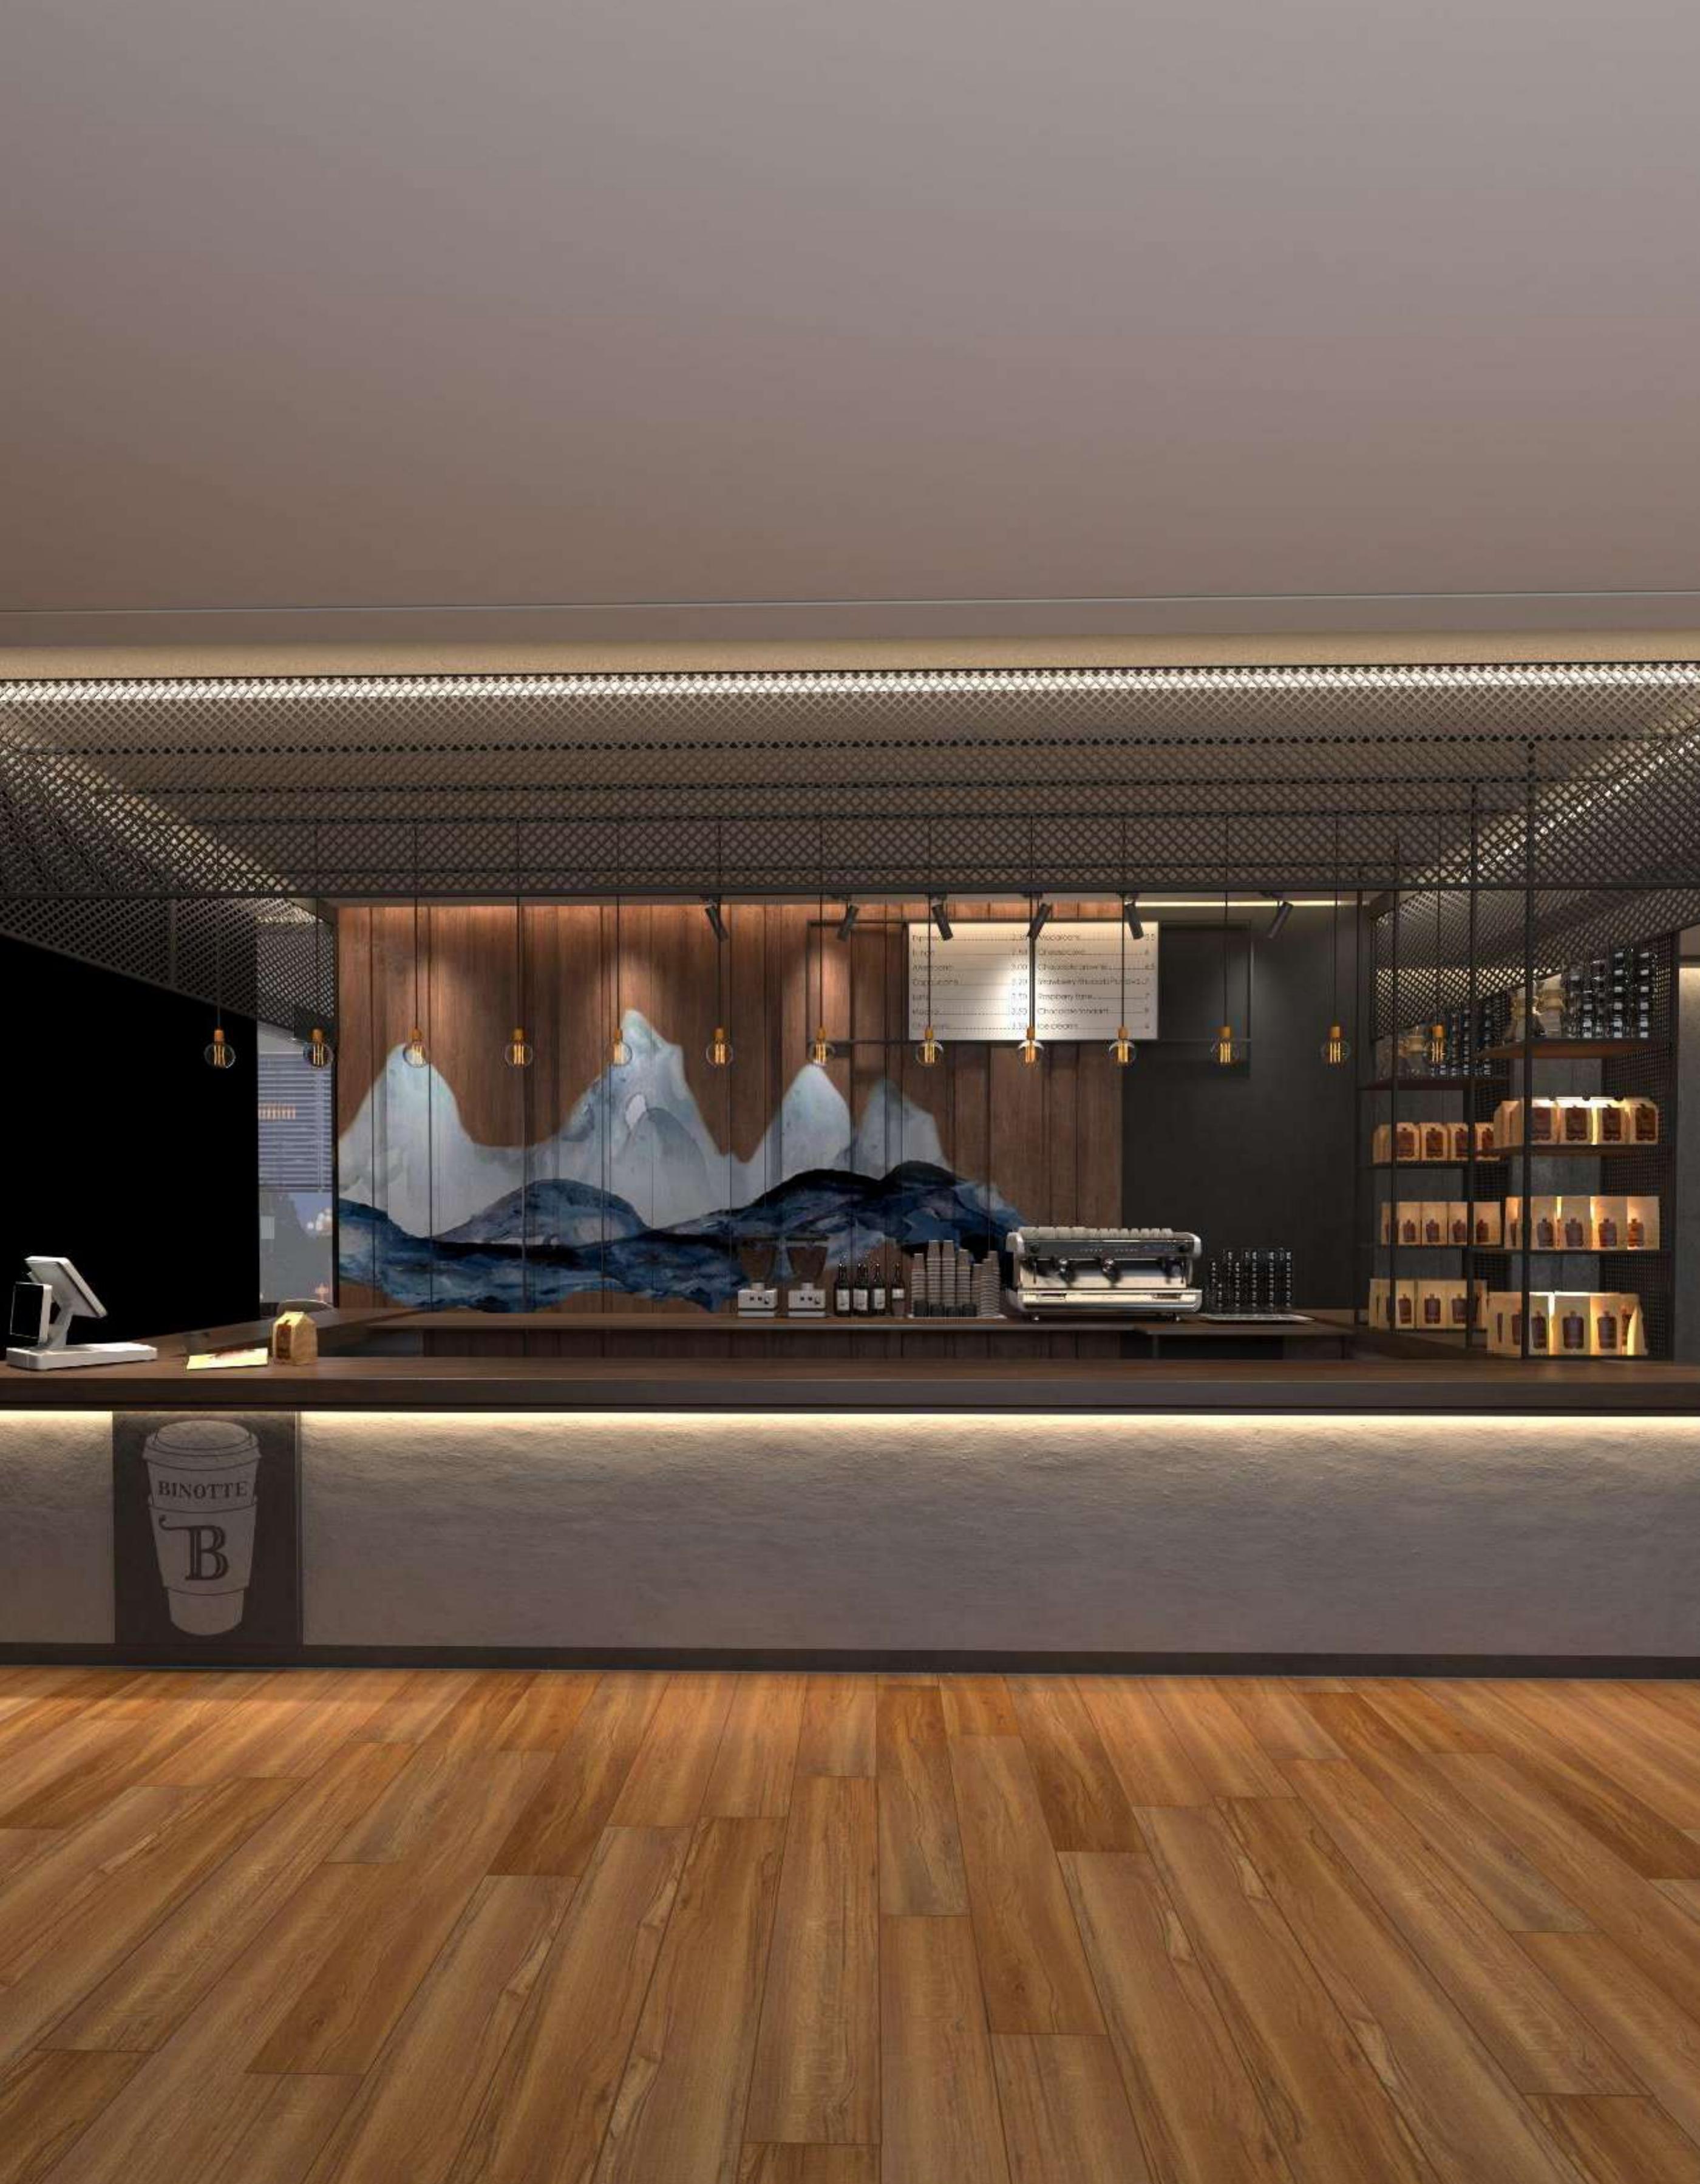

### THICKNESS 12mm with wax coated on all 4 sides



# 12001 Royal Oak





## 12002 Red Cedar





### 12003 American Walnut



### "Step into luxury with stunning

#### laminate flooring that replicates the

#### look of real hardwood."





## 12004 Mexican Grey







#### "Experience the perfect blend of



#### premium laminate flooring."





# 12005 Honey Dew



### "Discover the endless design

#### possibilities with our wide range of

### laminate flooring options."





## 12006 Australian Walnut



#### "Indulge in the rich textures and

### exquisite finishes of our highquality laminate flooring."





# 12007 Cherry Maple



### "Upgrade your living space with

### laminate flooring that is resistant to

#### stains, scratches, and wear."





## **12008** Natural Oak



#### "Create a warm and inviting

#### atmosphere with