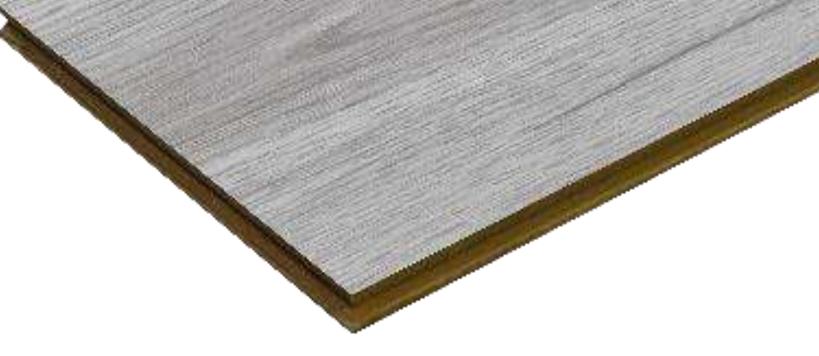

### THICKNESS 12mm with wax coated on all 4 sides



# 12001 Royal Oak





## 12002 Red Cedar





### 12003 American Walnut



### "Step into luxury with stunning

#### laminate flooring that replicates the

#### look of real hardwood."





## 12004 Mexican Grey







#### "Experience the perfect blend of



#### premium laminate flooring."





# 12005 Honey Dew



### "Discover the endless design

#### possibilities with our wide range of

### laminate flooring options."





## 12006 Australian Walnut



#### "Indulge in the rich textures and

### exquisite finishes of our highquality laminate flooring."





# 12007 Cherry Maple



### "Upgrade your living space with

### laminate flooring that is resistant to

#### stains, scratches, and wear."





## **12008** Natural Oak



#### "Create a warm and inviting

#### atmosphere with the natural

### beauty of laminate flooring."





### www.k2impex.in l marketing@k2impex.in