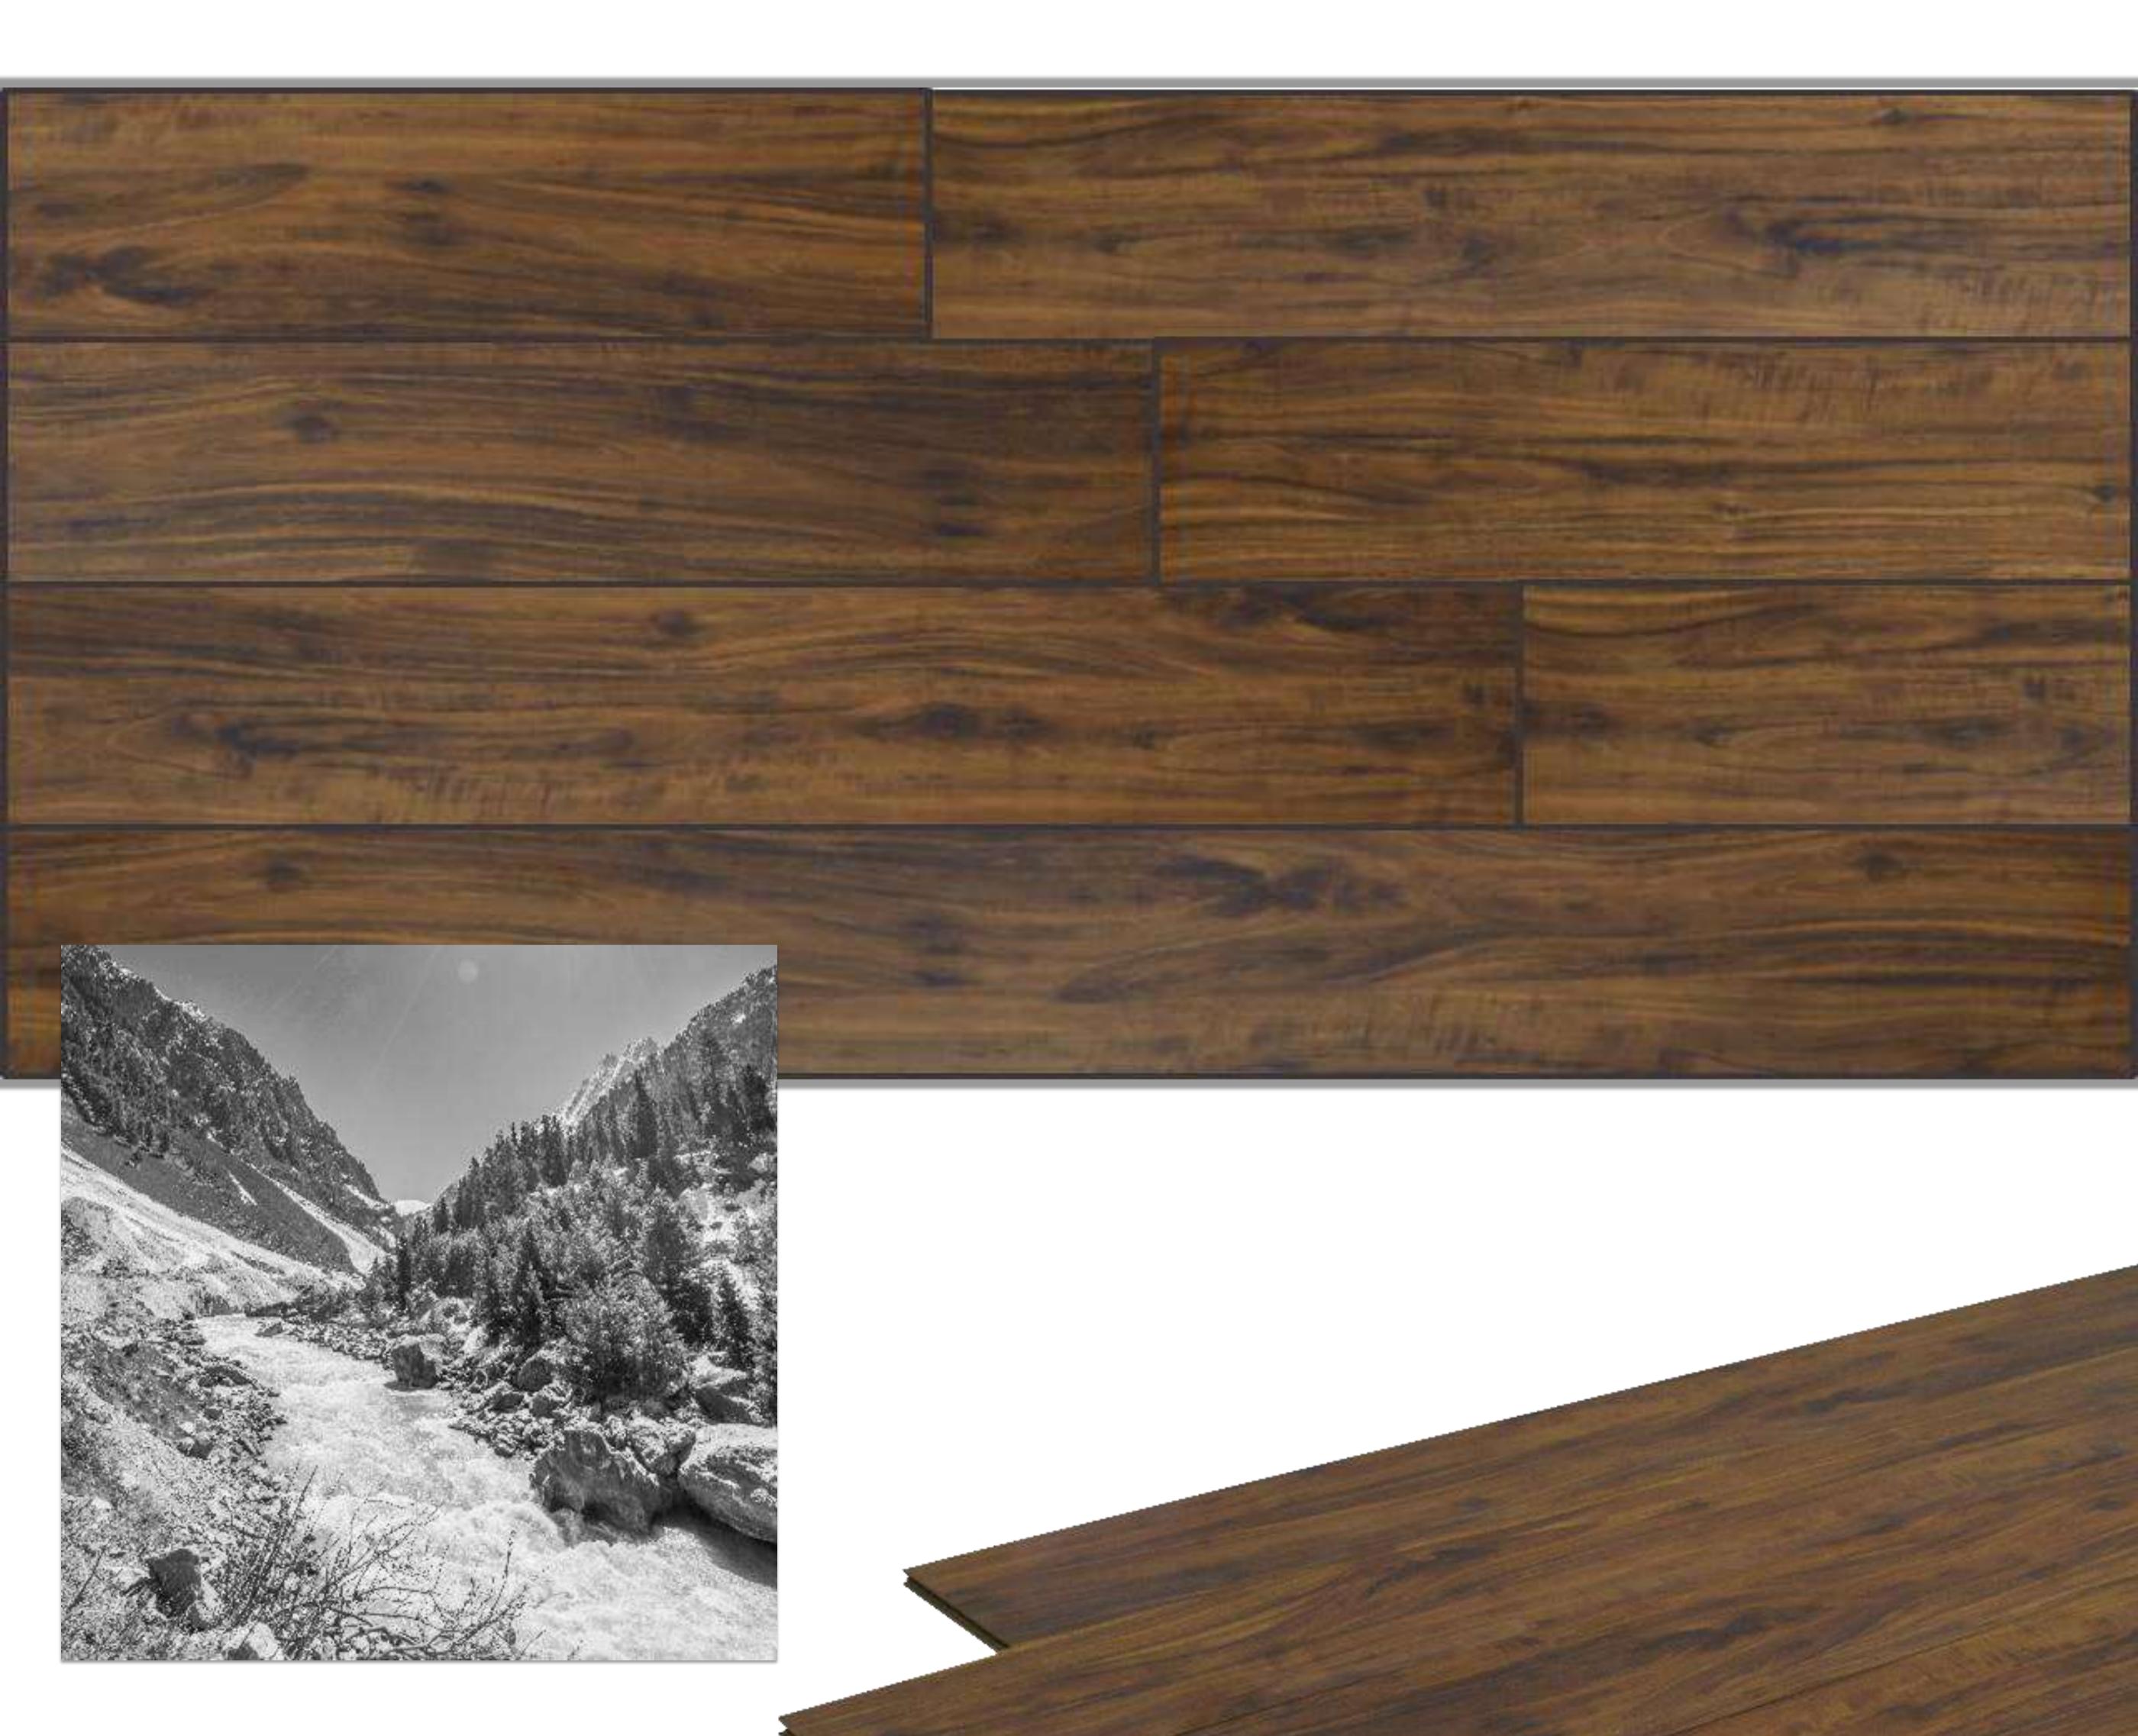

### THICKNESS 12mm with wax coated on all 4 sides



# 12001 Royal Oak





## 12002 Red Cedar





### 12003 American Walnut



### "Step into luxury with stunning

#### laminate flooring that replicates the

#### look of real hardwood."





## 12004 Mexican Grey







#### "Experience the perfect blend of



#### premium laminate flooring."





# 12005 Honey Dew



### "Discover the endless design

#### possibilities with our wide range of

### laminate flooring options."





## 12006 Australian Walnut



#### "Indulge in the rich textures and

### exquisite finishes of our highquality laminate flooring."





# 12007 Cherry Maple



### "Upgrade your living space with

### laminate flooring that is resistant to

#### stains, scratches, and wear."





## **12008** Natural Oak



#### "Create a warm and inviting

#### atmosphere with the natural

### beauty of laminate flooring."





### www.k2impex.in l marketing@k2impex.in