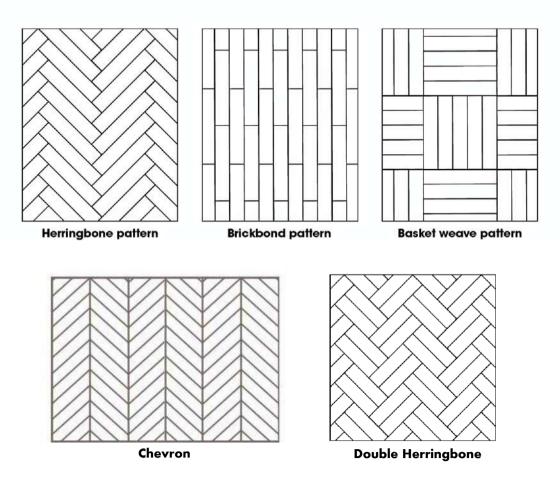

### Herringbone Series THICKNESS 8.0mm AC 4 Grande | Single Click | V Groove

MUMBAI . NEW DELHI

### "The details are not the details... They make the designs."





#### Herringbone Series







"Enjoy the Comfort and Functionality of Thoughtful Interiors"



#### Herringbone Series







"Immerse Yourself in the Charm of Tastefully Decorated Interiors"



### Herringbone Series







"Sustainable Style: Eco-Friendly Wooden Interiors for a Greener Home"



#### Herringbone Series







"Embrace the Warmth and Character of Wooden Interiors"



#### Herringbone Series







"Indulge in the Luxury of Elegant and Sophisticated Interiors".



#### Herringbone Series







"Discover the Beauty of Thoughtfully Designed Interiors"

#### Herringbone Patterns