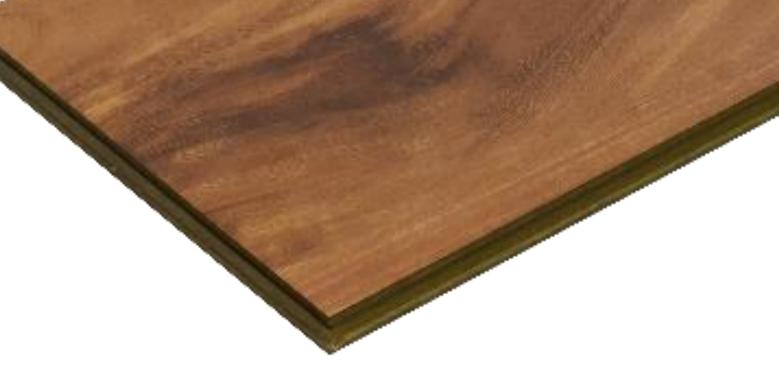

### THICKNESS 12mm with wax coated on all 4 sides

#### "Step into luxury with stunning

### laminate flooring that replicates the

#### look of real hardwood."