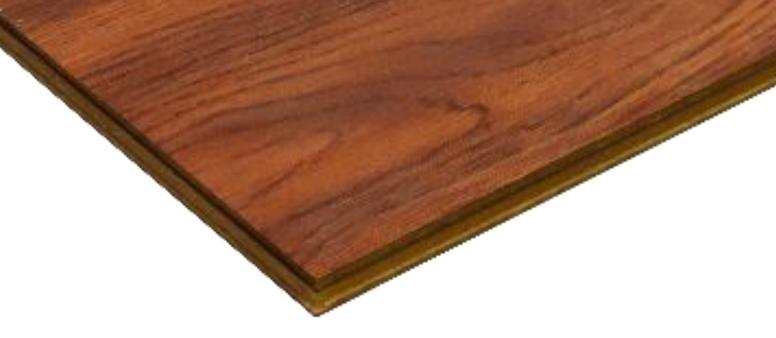

### THICKNESS 12mm with wax coated on all 4 sides

### "Elevate your home with the timeless

### beauty of laminate flooring."