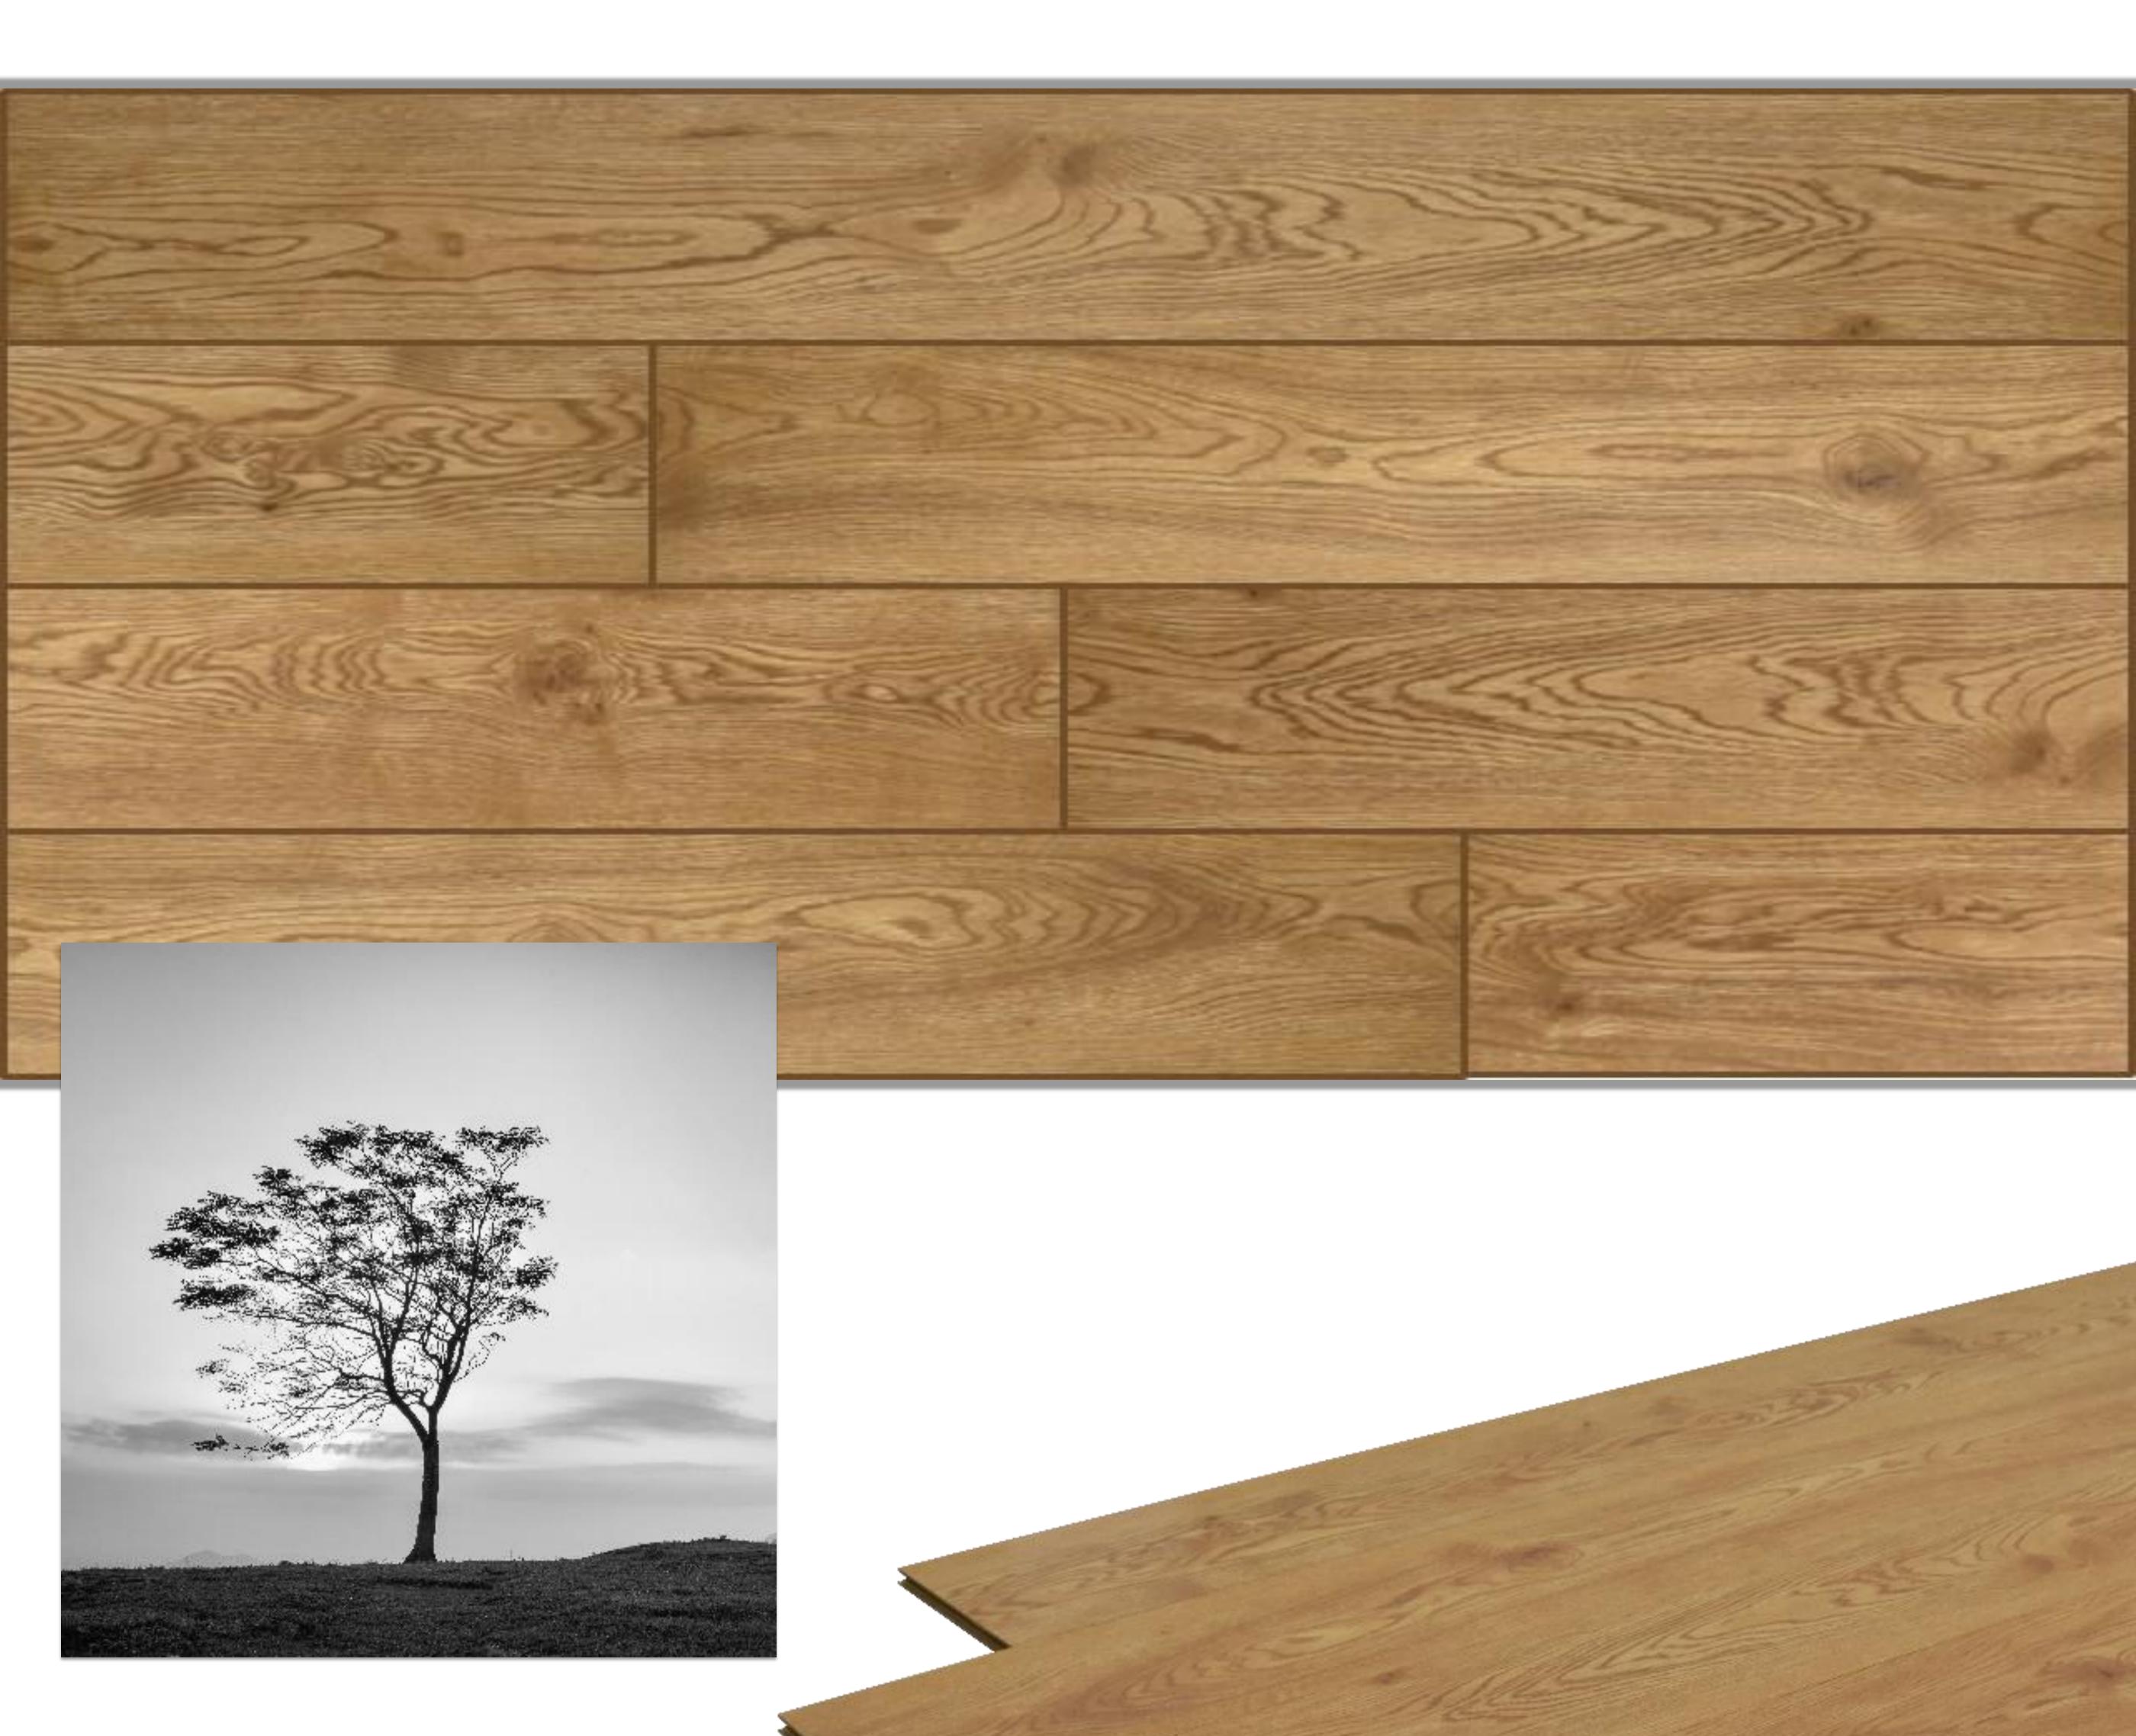

### THICKNESS 12mm with wax coated on all 4 sides

### "Elevate your home with the timeless

### beauty of laminate flooring."

#### "Step into luxury with stunning

### laminate flooring that replicates the

#### look of real hardwood."