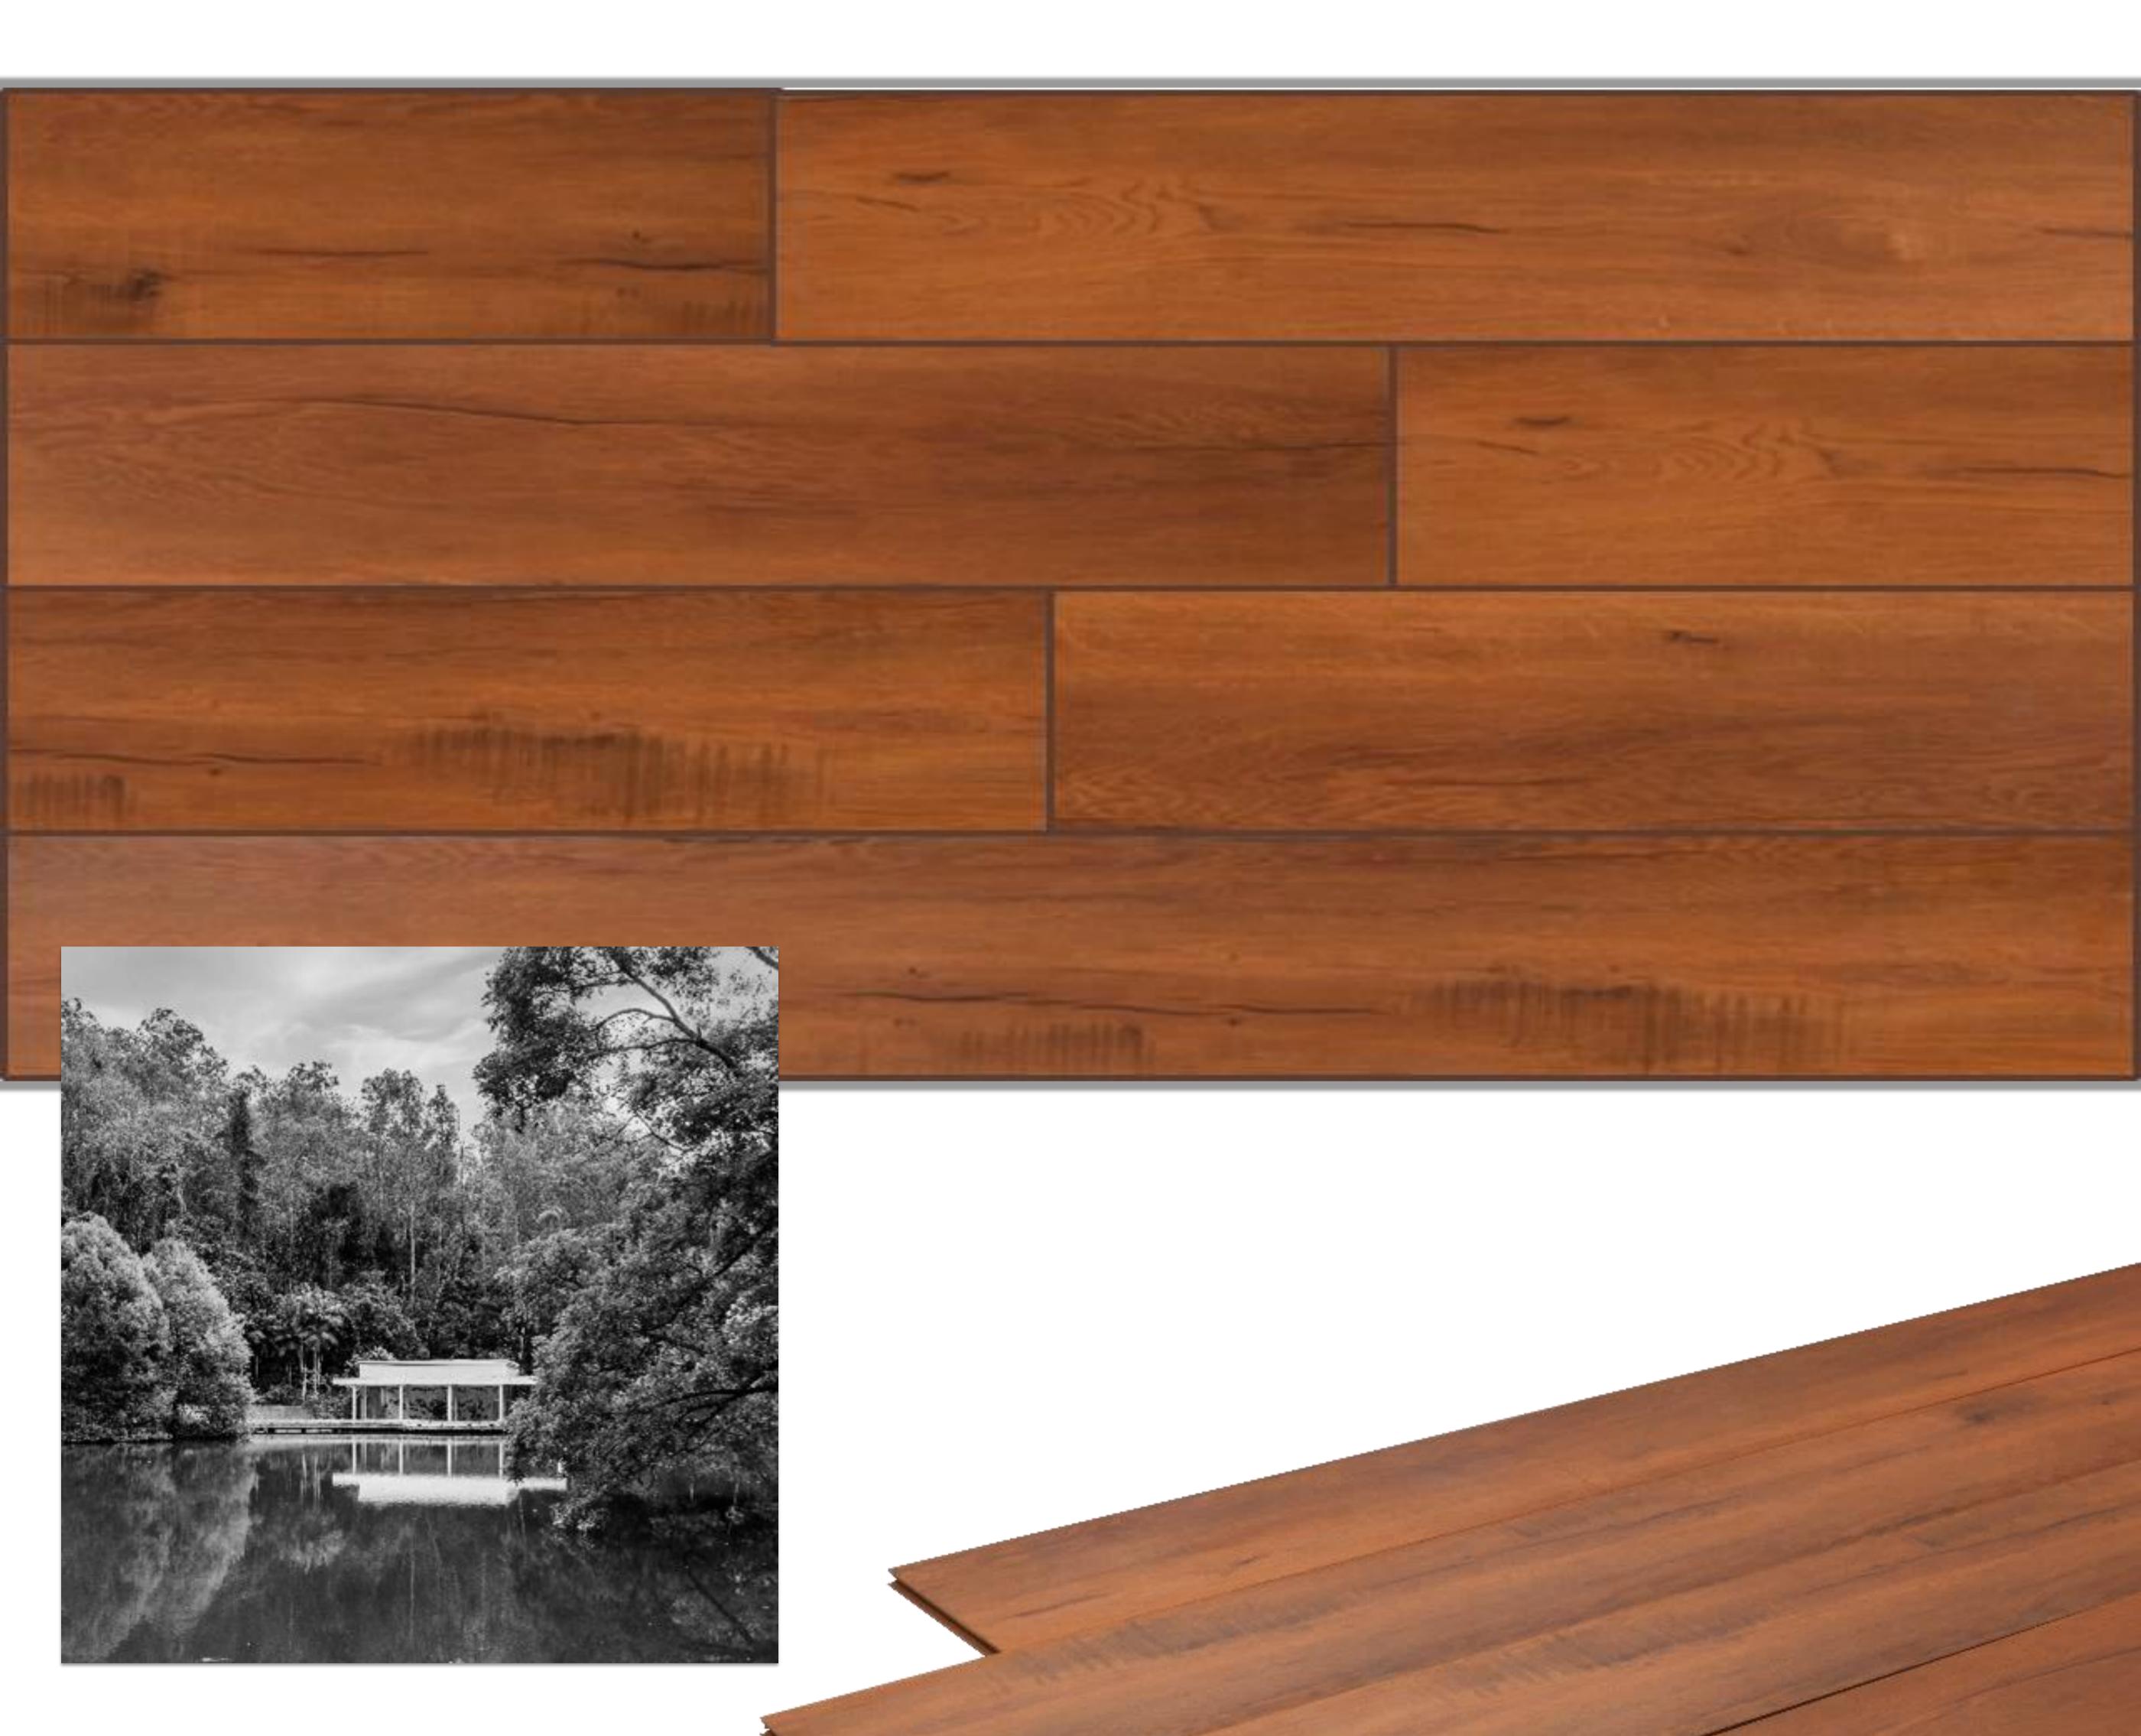

### THICKNESS 12mm with wax coated on all 4 sides

### "Discover the endless design

#### possibilities with our wide range of

### laminate flooring options."

#### "Indulge in the rich textures and

### exquisite finishes of our highquality laminate flooring."