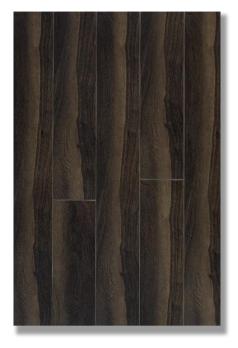

## 9001 BRAIRSMOKE CHESTNUT







"Transform Your Living Space with Stunning Interiors"



# 9002 ENGLISH CHESTNUT







"Timeless Elegance: The Enduring Appeal of Wooden Interiors"



# 9003 CHESTNUT







"Enhance Your Home's Aesthetics with Classic Wooden Floors"



### 9004 COCO WALNUT







"Experience the Art of Living with Beautifully Curated Interiors"



## 9005 SPECIAL WALNUT







"Crafted to Perfection: Handcrafted Wooden Interiors for a Unique Touch"



### 9006 DARK WALNUT







"Upgrade Your Space with Elegant and Timeless Wooden Flooring"



# 9007 BRAZILIZAN TEAK







"Make a Statement with Unique and Stylish Interiors"



# 9008 RED INDIAN TEAK







"Bring the Outdoors In with Stunning Wooden Flooring"



# 9009 PANAMA TEAK







"Escape to Your Own Personal Haven with Serene Interiors"



## 9010 MALASIYAN TEAK







"Enjoy the Durability and Low Maintenance of Wooden Flooring".