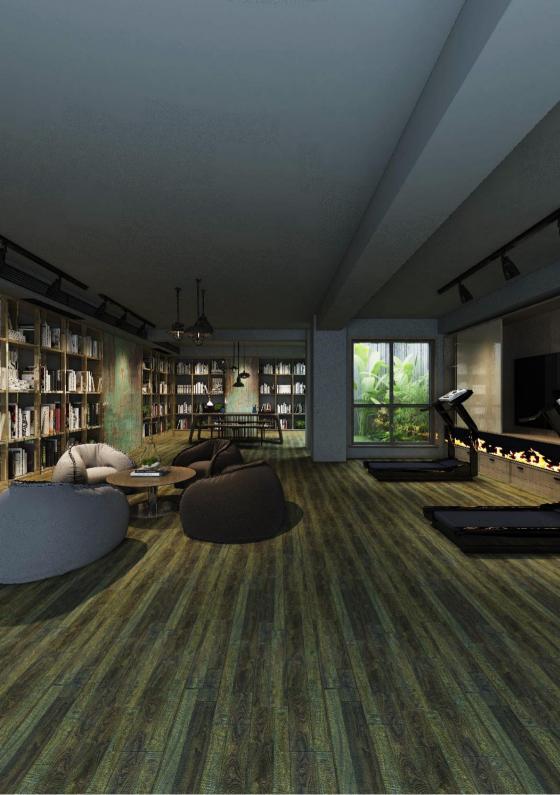

### 9006 DARK WALNUT

"Upgrade Your Space with Elegant and Timeless Wooden Flooring"