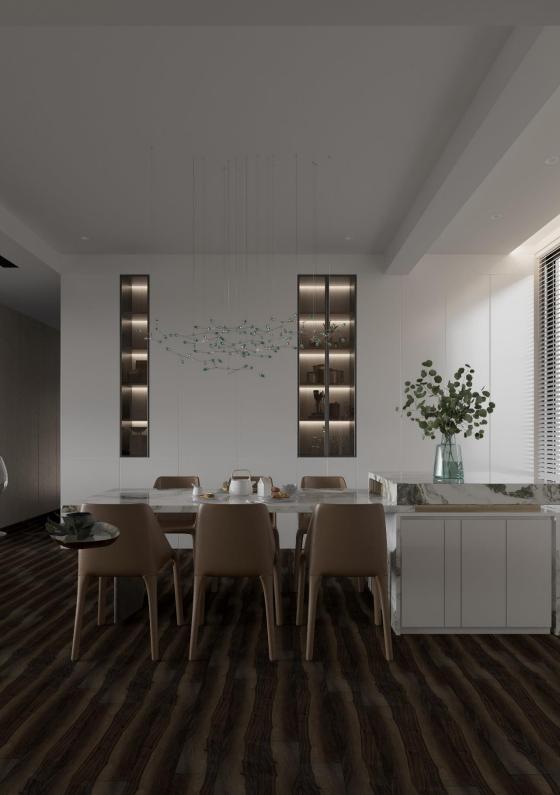

## 9001 BRAIRSMOKE CHESTNUT







"Transform Your Living Space with Stunning Interiors"



# 9002 ENGLISH CHESTNUT







"Timeless Elegance: The Enduring Appeal of Wooden Interiors"



# 9003 CHESTNUT







"Enhance Your Home's Aesthetics with Classic Wooden Floors"



### 9004 COCO WALNUT







"Experience the Art of Living with Beautifully Curated Interiors"



## 9005 SPECIAL WALNUT







"Crafted to Perfection: Handcrafted Wooden Interiors for a Unique Touch"



### 9006 DARK WALNUT







"Upgrade Your Space with Elegant and Timeless Wooden Flooring"



# 9007 BRAZILIZAN TEAK







"Make a Statement with Unique and Stylish Interiors"



# 9008 RED INDIAN TEAK







"Bring the Outdoors In with Stunning Wooden Flooring"



# 9009 PANAMA TEAK







"Escape to Your Own Personal Haven with Serene Interiors"



## 9010 MALASIYAN TEAK







"Enjoy the Durability and Low Maintenance of Wooden Flooring".