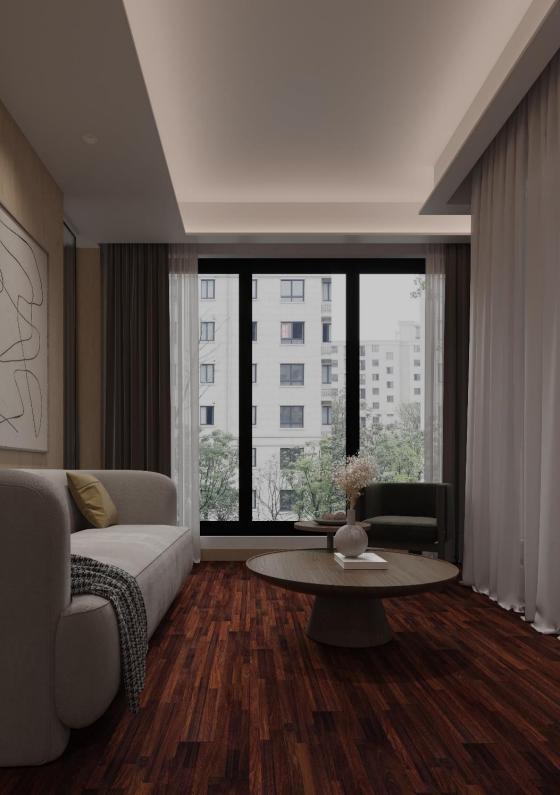

#### Awesome Series

THICKNESS 8.0mm with wax coated lock



### 8001 NATURAL WALNUT







"Elevate Your Space with Gorgeous Wooden Flooring"



## 8002 SWEET MANGO WOOD







"Transform Your Home with Beautifully Crafted Wood Floors"



# 8003 FIGURED SMOKEY SAPHELI







"The Natural Beauty of Wooden Flooring for Your Home"



### 8004 NATURAL OAK







"Experience the Warmth and Comfort of Wooden Flooring"



### 8005 SMOKED OAK







Discover the Beauty of Thoughtfully Designed Interiors"



### 8006 PANAMA MARBEU







Nature's Beauty Inside: Bring the Outdoors into Your Home with Wooden Interiors"



## 8007 RAW TEAK







"Add Character and Charm to Your Interiors with Wooden Flooring"



## 8008 FLOWER BURMA TEAK







"Create a Personal Sanctuary with Beautiful Interiors"



### 8009 KNOTTY ASH GREY







"Cozy Up Your Space: Wooden Interiors for a Warm and Inviting Atmosphere"



## 8010 IPE QUARTER CUT







"Create a Rustic and Inviting Ambience with Wooden Flooring"