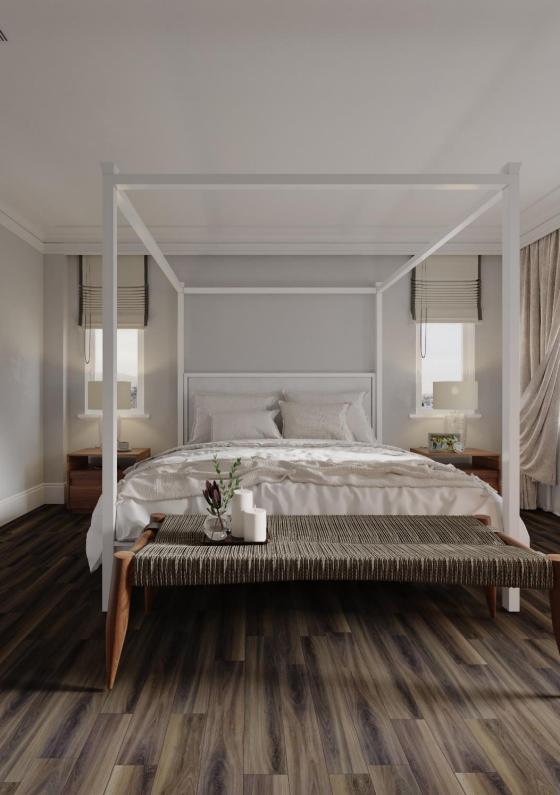

#### Awesome Series

THICKNESS 8.0mm with wax coated lock



### 8001 NATURAL WALNUT







"Elevate Your Space with Gorgeous Wooden Flooring"



## 8002 SWEET MANGO WOOD







"Transform Your Home with Beautifully Crafted Wood Floors"



# 8003 FIGURED SMOKEY SAPHELI







"The Natural Beauty of Wooden Flooring for Your Home"



### 8004 NATURAL OAK







"Experience the Warmth and Comfort of Wooden Flooring"



### 8005 SMOKED OAK







Discover the Beauty of Thoughtfully Designed Interiors"



### 8006 PANAMA MARBEU







Nature's Beauty Inside: Bring the Outdoors into Your Home with Wooden Interiors"



## 8007 RAW TEAK







"Add Character and Charm to Your Interiors with Wooden Flooring"



## 8008 FLOWER BURMA TEAK







"Create a Personal Sanctuary with Beautiful Interiors"



### 8009 KNOTTY ASH GREY







"Cozy Up Your Space: Woo