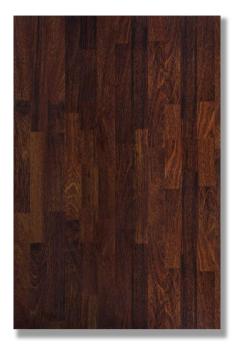

#### Awesome Series

THICKNESS 8.0mm with wax coated lock



### 8001 NATURAL WALNUT







"Elevate Your Space with Gorgeous Wooden Flooring"



## 8002 SWEET MANGO WOOD







"Transform Your Home with Beautifully Crafted Wood Floors"



# 8003 FIGURED SMOKEY SAPHELI







"The Natural Beauty of Wooden Flooring for Your Home"



### 8004 NATURAL OAK







"Experience the Warmth and Comfort of Wooden Flooring"



### 8005 SMOKED OAK







Discover the Beauty of Thoughtfully Designed Interiors"



### 8006 PANAMA MARBEU







Nature's Beauty Inside: Bring the Outdoors into Your Home with Wooden Interiors"



## 8007 RAW TEAK







"Add Character and Charm to Your Interiors with Wooden Flooring"



## 8008 FLOWER BURMA TEAK







"Create a Personal Sanctuary with Beautiful Interiors"



### 8009 KNOTTY ASH GREY







"Cozy Up Your Space: Wooden Interiors for a Warm and Inviting Atmosphere"



## 8010 IPE QUARTER CUT







"Create a Rustic and Inviting Ambience with Wooden Flooring"