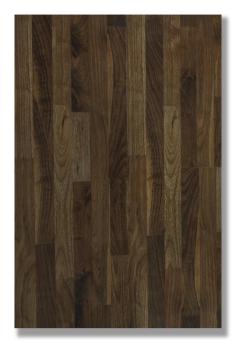

#### Awesome Series

THICKNESS 8.0mm with wax coated lock



### 8001 NATURAL WALNUT







"Elevate Your Space with Gorgeous Wooden Flooring"



## 8002 SWEET MANGO WOOD







"Transform Your Home with Beautifully Crafted Wood Floors"



# 8003 FIGURED SMOKEY SAPHELI







"The Natural Beauty of Wooden Flooring for Your Home"



### 8004 NATURAL OAK







"Experience the Warmth and Comfort of Wooden Flooring"



### 8005 SMOKED OAK







Discover the Beauty of Thoughtfully Designed Interiors"



### 8006 PANAMA MARBEU







Nature's Beauty Inside: Bring the Outdoors into Your Home with Wooden Interiors"



## 8007 RAW TEAK







"Add Character and Charm to Your Interiors with Wooden Flooring"



## 8008 FLOWER BURMA TEAK







"Create a Personal Sanctuary with Beautiful Interiors"



### 8009 KNOTTY ASH GREY







"Cozy Up Your Space: Wooden Interiors for a Warm and Inviting Atmosphere"



## 8010 IPE QUARTER CUT







"Create a Rustic and Inviting Ambience with Wooden Flooring"