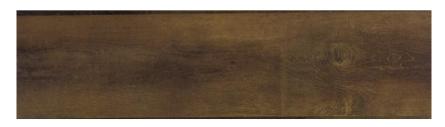

#### Awesome Series

THICKNESS 8.0mm with wax coated lock



### 8001 NATURAL WALNUT







"Elevate Your Space with Gorgeous Wooden Flooring"



## 8002 SWEET MANGO WOOD







"Transform Your Home with Beautifully Crafted Wood Floors"



# 8003 FIGURED SMOKEY SAPHELI







"The Natural Beauty of Wooden Flooring for Your Home"



### 8004 NATURAL OAK







"Experience the Warmth and Comfort of Wooden Flooring"



### 8005 SMOKED OAK







Discover the Beauty of Thoughtfully Designed Interiors"



### 8006 PANAMA MARBEU







Nature's Beauty Inside: Bring the Outdoors into Your Home with Wooden Interiors"



## 8007 RAW TEAK







"Add Character and Charm to Your Interiors with Wooden Flooring"



## 8008 FLOWER BURMA TEAK







"Create a Personal Sanctuary with Beautiful Interiors"



### 8009 KNOTTY ASH GREY







"Cozy Up Your Space: Wooden Interiors for a Warm and Inviting Atmosphere"



## 8010 IPE QUARTER CUT







"Create a Rustic and Inviting Ambience with Wooden Flooring"