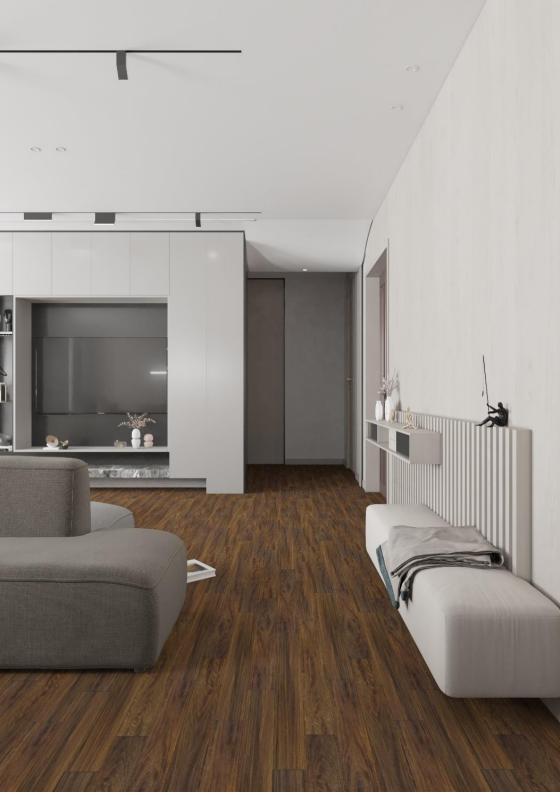

#### Awesome Series

THICKNESS 8.0mm with wax coated lock



### 8001 NATURAL WALNUT







"Elevate Your Space with Gorgeous Wooden Flooring"



## 8002 SWEET MANGO WOOD







"Transform Your Home with Beautifully Crafted Wood Floors"



# 8003 FIGURED SMOKEY SAPHELI







"The Natural Beauty of Wooden Flooring for Your Home"



### 8004 NATURAL OAK







"Experience the Warmth and Comfort of Wooden Flooring"



### 8005 SMOKED OAK







Discover the Beauty of Thoughtfully Designed Interiors"



### 8006 PANAMA MARBEU







Nature's Beauty Inside: Bring the Outdoors into Your Home with Wooden Interiors"



## 8007 RAW TEAK







"Add Character and Charm to Your Interiors with Wooden Flooring"



## 8008 FLOWER BURMA TEAK







"Create a Personal Sanctuary with Beautiful Interiors"



### 8009 KNOTTY ASH GREY







"Cozy Up Your Space: Wooden Interiors for a Warm and Inviting Atmosphere"



## 8010 IPE QUARTER CUT







"Create a Rustic and Inviting Ambience with Wooden Flooring"