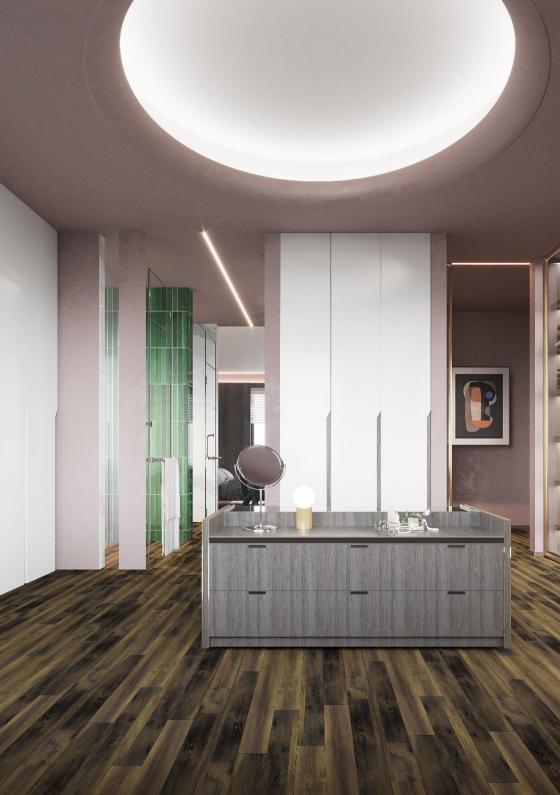

#### Awesome Series

THICKNESS 8.0mm with wax coated lock



### 8001 NATURAL WALNUT







"Elevate Your Space with Gorgeous Wooden Flooring"



## 8002 SWEET MANGO WOOD







"Transform Your Home with Beautifully Crafted Wood Floors"



# 8003 FIGURED SMOKEY SAPHELI







"The Natural Beauty of Wooden Flooring for Your Home"



### 8004 NATURAL OAK







"Experience the Warmth and Comfort of Wooden Flooring"



### 8005 SMOKED OAK







Discover the Beauty of Thoughtfully Designed Interiors"



### 8006 PANAMA MARBEU







Nature's Beauty Inside: Bring the Outdoors into Your Home with Wooden Interiors"



## 8007 RAW TEAK







"Add Character and Charm to Your Interiors with Wooden Flooring"



## 8008 FLOWER BURMA TEAK







"Create a Personal Sanctuary with Beautiful Interiors"



### 8009 KNOTTY ASH GREY







"Cozy Up Your Space: Wooden Interiors for a Warm and Inviting Atmosphere"



## 8010 IPE QUARTER CUT







"Create a Rustic and Inviting Ambience with Wooden Flooring"