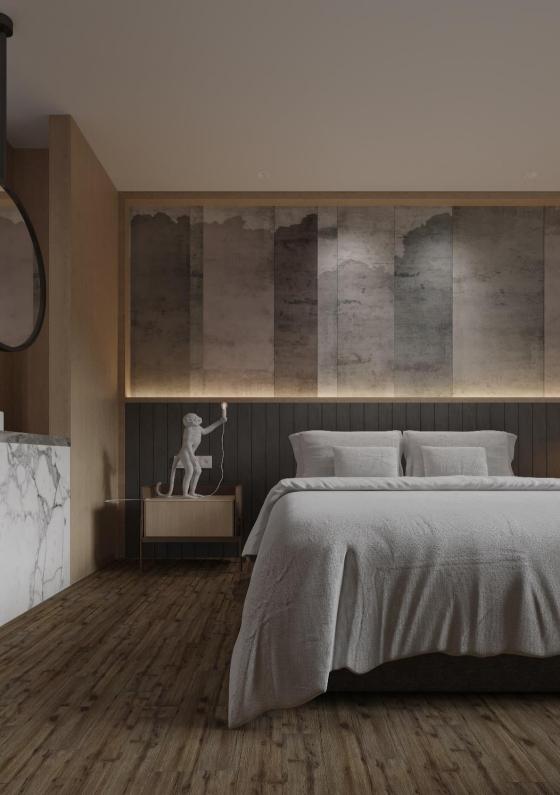

#### Awesome Series

THICKNESS 8.0mm with wax coated lock



### 8001 NATURAL WALNUT







"Elevate Your Space with Gorgeous Wooden Flooring"



## 8002 SWEET MANGO WOOD







"Transform Your Home with Beautifully Crafted Wood Floors"



# 8003 FIGURED SMOKEY SAPHELI







"The Natural Beauty of Wooden Flooring for Your Home"



### 8004 NATURAL OAK







"Experience the Warmth and Comfort of Wooden Flooring"



### 8005 SMOKED OAK







Discover the Beauty of Thoughtfully Designed Interiors"



### 8006 PANAMA MARBEU







Nature's Beauty Inside: Bring the Outdoors into Your Home with Wooden Interiors"



## 8007 RAW TEAK







"Add Character and Charm to Your Interiors with Wooden Flooring"



## 8008 FLOWER BURMA TEAK







"Create a Personal Sanctuary with Beautiful Interiors"



### 8009 KNOTTY ASH GREY







"Cozy Up Your Space: Wooden Interiors for a Warm and Inviting Atmosphere"



## 8010 IPE QUARTER CUT







"Create a Rustic and Inviting Ambience with Wooden Flooring"