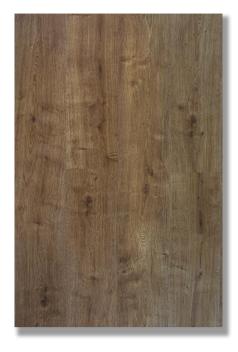

#### Awesome Series

THICKNESS 8.0mm with wax coated lock



### 8001 NATURAL WALNUT







"Elevate Your Space with Gorgeous Wooden Flooring"



## 8002 SWEET MANGO WOOD







"Transform Your Home with Beautifully Crafted Wood Floors"



# 8003 FIGURED SMOKEY SAPHELI







"The Natural Beauty of Wooden Flooring for Your Home"



### 8004 NATURAL OAK







"Experience the Warmth and Comfort of Wooden Flooring"



### 8005 SMOKED OAK







Discover the Beauty of Thoughtfully Designed Interiors"



### 8006 PANAMA MARBEU







Nature's Beauty Inside: Bring the Outdoors into Your Home with Wooden Interiors"



## 8007 RAW TEAK







"Add Character and Charm to Your Interiors with Wooden Flooring"



## 8008 FLOWER BURMA TEAK







"Create a Personal Sanctuary with Beautiful Interiors"



### 8009 KNOTTY ASH GREY







"Cozy Up Your Space: Wooden Interiors for a Warm and Inviting Atmosphere"



## 8010 IPE QUARTER CUT







"Create a Rustic and Inviting Ambience with Wooden Flooring"