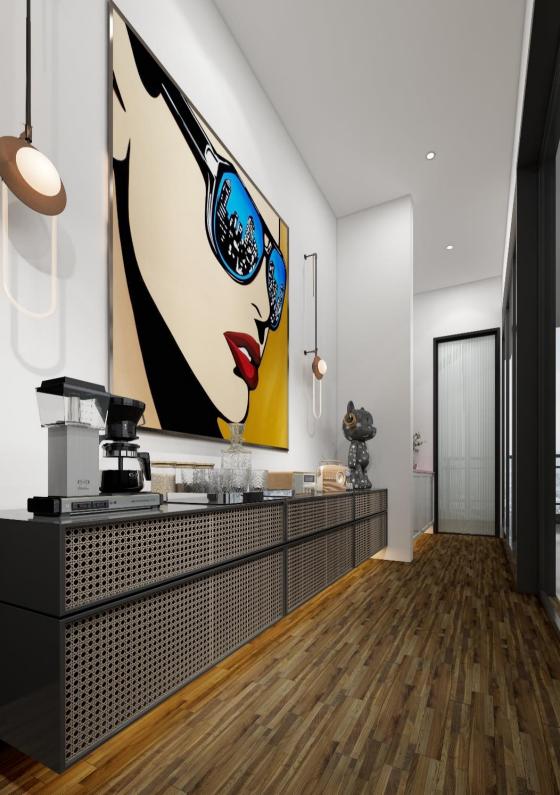

#### Awesome Series

THICKNESS 8.0mm with wax coated lock



### 8001 NATURAL WALNUT







"Elevate Your Space with Gorgeous Wooden Flooring"



## 8002 SWEET MANGO WOOD







"Transform Your Home with Beautifully Crafted Wood Floors"



# 8003 FIGURED SMOKEY SAPHELI







"The Natural Beauty of Wooden Flooring for Your Home"



### 8004 NATURAL OAK







"Experience the Warmth and Comfort of Wooden Flooring"



### 8005 SMOKED OAK







Discover the Beauty of Thoughtfully Designed Interiors"



### 8006 PANAMA MARBEU







Nature's Beauty Inside: Bring the Outdoors into Your Home with Wooden Interiors"



## 8007 RAW TEAK







"Add Character and Charm to Your Interiors with Wooden Flooring"



## 8008 FLOWER BURMA TEAK







"Create a Personal Sanctuary with Beautiful Interiors"



### 8009 KNOTTY ASH GREY







"Cozy Up Your Space: Wooden Interiors for a Warm and Inviting Atmosphere"



## 8010 IPE QUARTER CUT







"Create a Rustic and Inviting Ambience with Wooden Flooring"