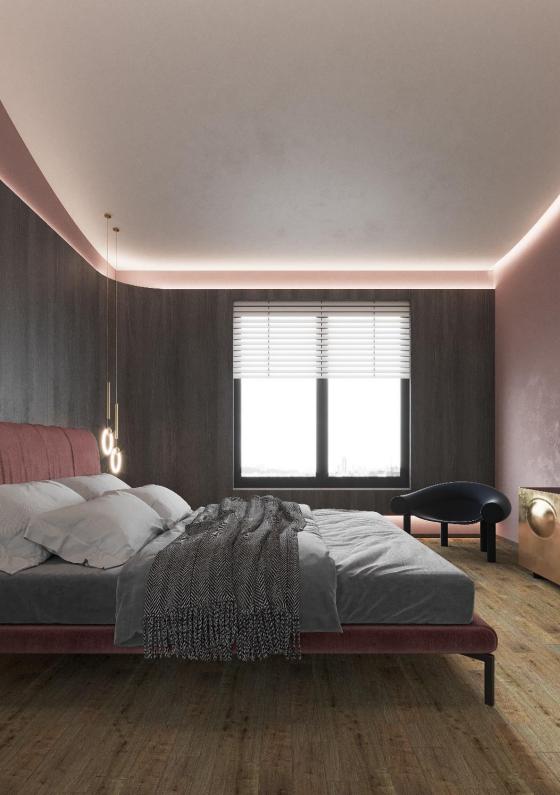

#### Awesome Series

THICKNESS 8.0mm with wax coated lock



### 8001 NATURAL WALNUT







"Elevate Your Space with Gorgeous Wooden Flooring"



## 8002 SWEET MANGO WOOD







"Transform Your Home with Beautifully Crafted Wood Floors"



# 8003 FIGURED SMOKEY SAPHELI







"The Natural Beauty of Wooden Flooring for Your Home"



### 8004 NATURAL OAK







"Experience the Warmth and Comfort of Wooden Flooring"



### 8005 SMOKED OAK







Discover the Beauty of Thoughtfully Designed Interiors"



### 8006 PANAMA MARBEU







Nature's Beauty Inside: Bring the Outdoors into Your Home with Wooden Interiors"



## 8007 RAW TEAK







"Add Character and Charm to Your Interiors with Wooden Flooring"



## 8008 FLOWER BURMA TEAK







"Create a Personal Sanctuary with Beautiful Interiors"



### 8009 KNOTTY ASH GREY







"Cozy Up Your Space: Wooden Interiors for a Warm and Inviting Atmosphere"



## 8010 IPE QUARTER CUT







"Create a Rustic and Inviting Ambience with Wooden Flooring"