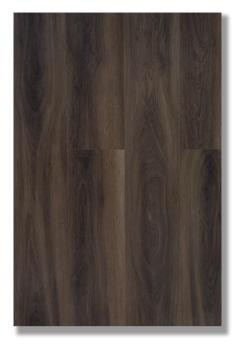

#### Awesome Series

THICKNESS 8.0mm with wax coated lock



### 8001 NATURAL WALNUT







"Elevate Your Space with Gorgeous Wooden Flooring"



## 8002 SWEET MANGO WOOD







"Transform Your Home with Beautifully Crafted Wood Floors"



# 8003 FIGURED SMOKEY SAPHELI







"The Natural Beauty of Wooden Flooring for Your Home"



### 8004 NATURAL OAK







"Experience the Warmth and Comfort of Wooden Flooring"



### 8005 SMOKED OAK







Discover the Beauty of Thoughtfully Designed Interiors"



### 8006 PANAMA MARBEU







Nature's Beauty Inside: Bring the Outdoors into Your Home with Wooden Interiors"



## 8007 RAW TEAK







"Add Character and Charm to Your Interiors with Wooden Flooring"



## 8008 FLOWER BURMA TEAK







"Create a Personal Sanctuary with Beautiful Interiors"



### 8009 KNOTTY ASH GREY







"Cozy Up Your Space: Wooden Interiors for a Warm and