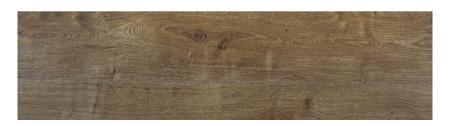

#### Awesome Series

THICKNESS 8.0mm with wax coated lock



### 8001 NATURAL WALNUT







"Elevate Your Space with Gorgeous Wooden Flooring"



## 8002 SWEET MANGO WOOD







"Transform Your Home with Beautifully Crafted Wood Floors"



# 8003 FIGURED SMOKEY SAPHELI







"The Natural Beauty of Wooden Flooring for Your Home"



### 8004 NATURAL OAK







"Experience the Warmth and Comfort of Wooden Flooring"



### 8005 SMOKED OAK







Discover the Beauty of Thoughtfully Designed Interiors"



### 8006 PANAMA MARBEU







Nature's Beauty Inside: Bring the Outdoors into Your Home with Wooden Interiors"



## 8007 RAW TEAK







"Add Character and Charm to Your Interiors with Wooden Flooring"



## 8008 FLOWER BURMA TEAK







"Create a Personal Sanctuary with Beautiful Interiors"



### 8009 KNOTTY ASH GREY







"Cozy Up Your Space: Wooden Interiors for a Warm and Inviting Atmosphere"



## 8010 IPE QUARTER CUT







"Create a Rustic and Inviting Ambience with Wooden Flooring"